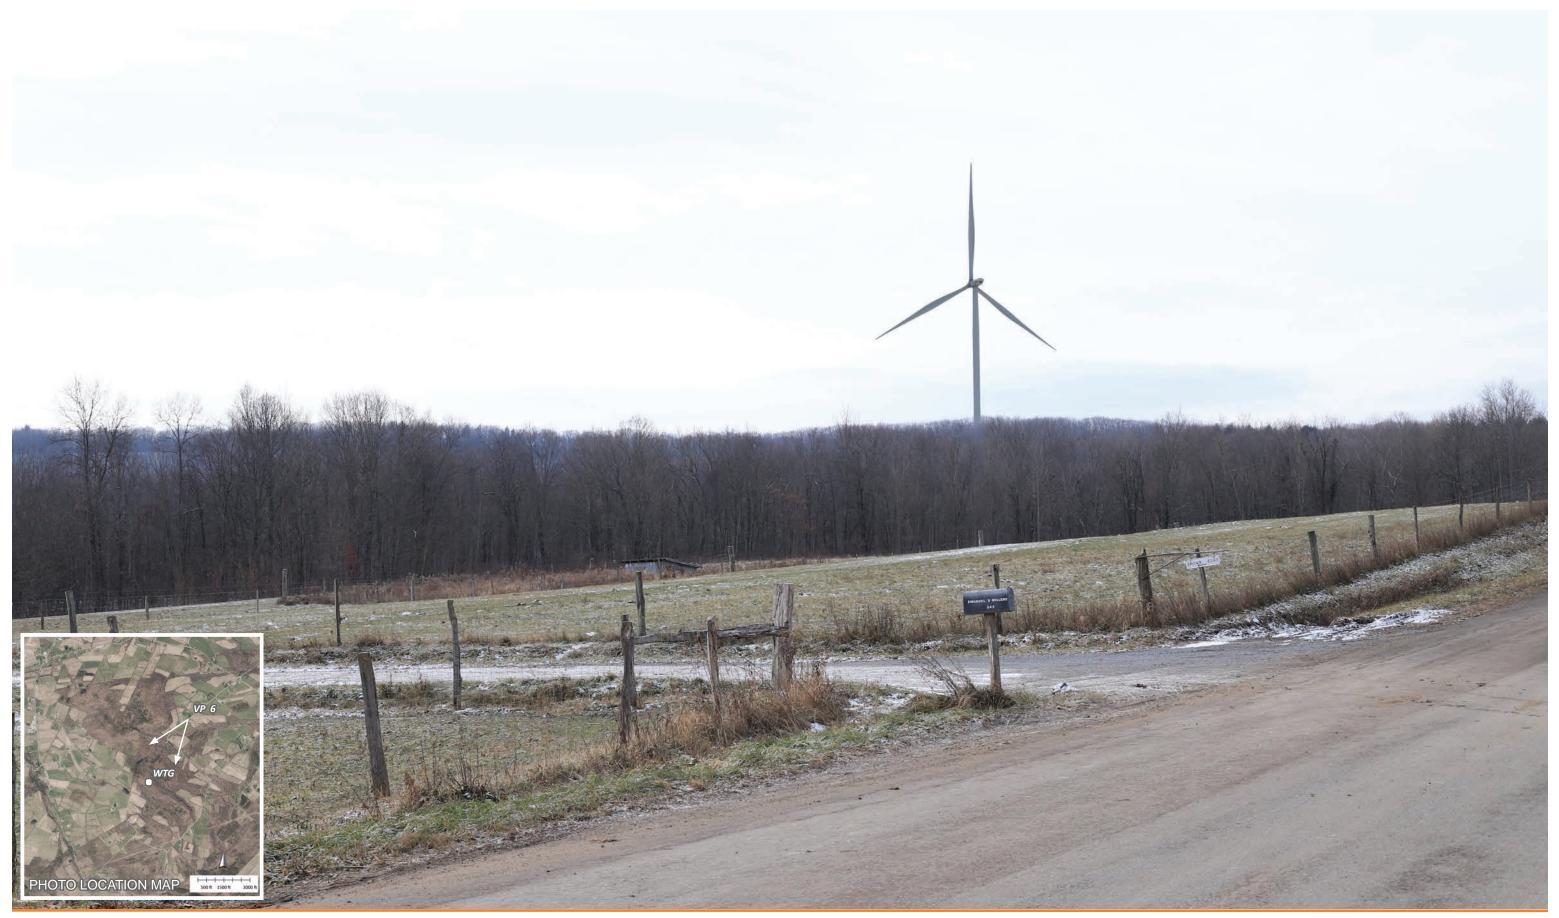

Photo Location: Distance to WTG: 42° 53' 044232" N 74° 18' 49.2624" W 4,450 feet

Figure-11 PHOTO SIMULATIONS 411 Reynolds Road Glen, NY

VP 6- LANE DRIVE SIMULATED CONDITION

Photograph InformationDate:11/30/2021Time:10:27 AMFocal Length:50 MMCamera:Canon EOS 6D Mark II

Photo Location: Distance to WTG: 42° 53' 044232" N 74° 18' 49.2624" W 4,450 feet

Figure-12 PHOTO SIMULATIONS **411 Reynolds Road** Glen, NY

VP 7- ROUND BARN ROAD EXISTING CONDITION

Photograph InformationDate:11/30/2021Time:10:47 AMFocal Length:50 MMCamera:Canon EOS 6D Mark II