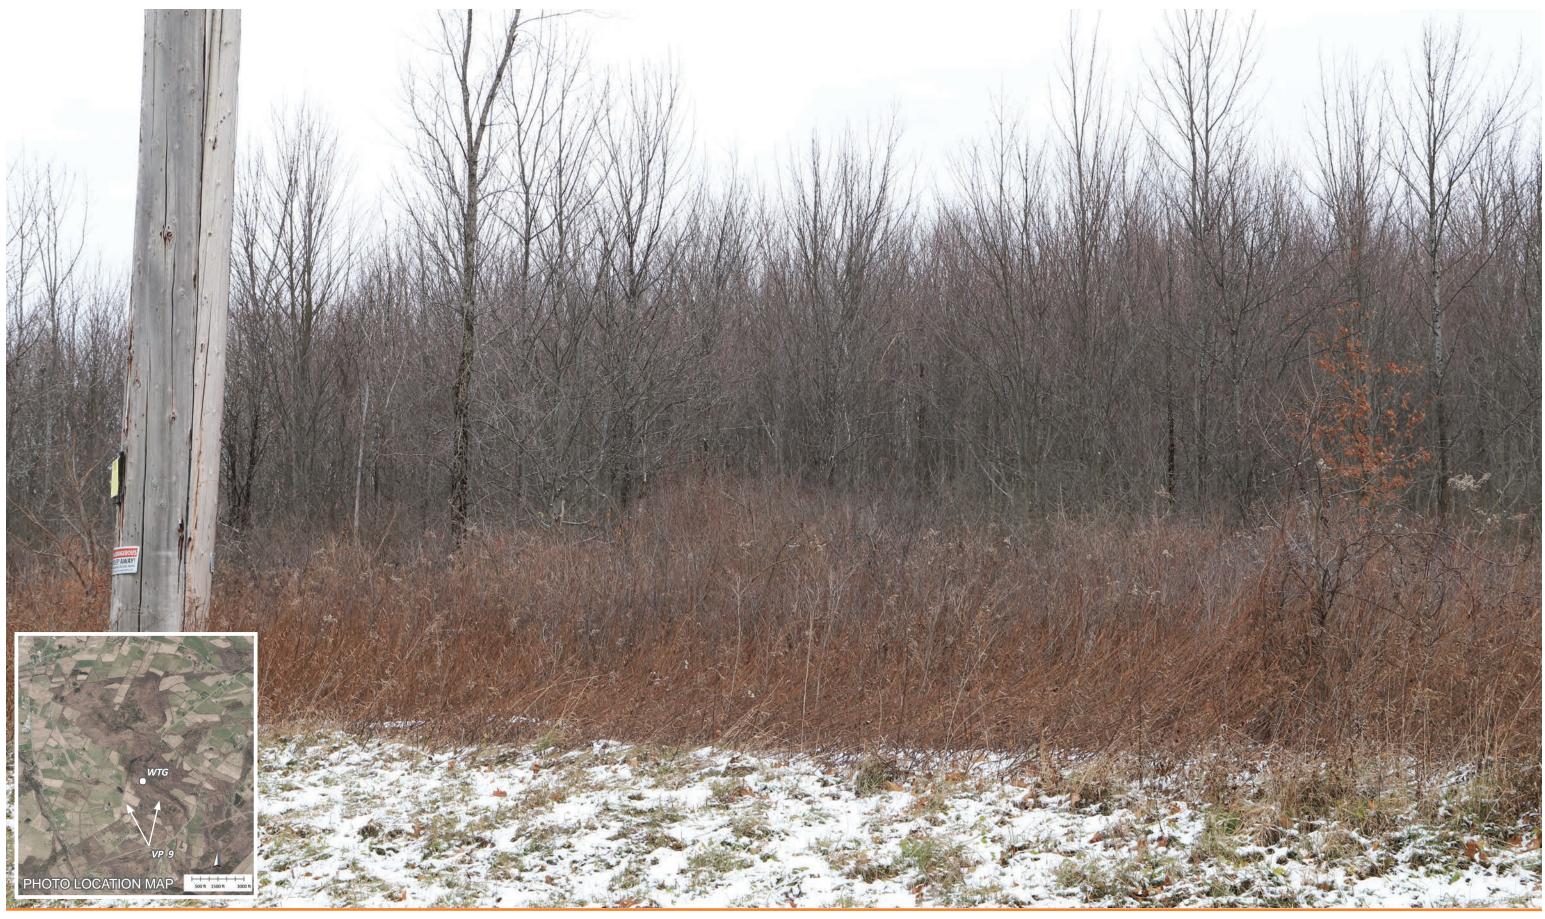

Photo Location: Distance to WTG:

42° 51′ 47.9232″ N 74° 19′ 15.7332″ W 3,972 feet

🇳 borrego

## Figure-17 PHOTO SIMULATIONS 411 Reynolds Road Glen, NY

VP 9- SEVERINE LANE SIMULATED CONDITION

Photograph InformationDate:11/30/2021Time:11:21 AMFocal Length:50 MMCamera:Canon EOS 6D Mark II

Photo Location: Distance to WTG: 42° 51' 47.9232" N 74° 19' 15.7332" W 3,972 feet