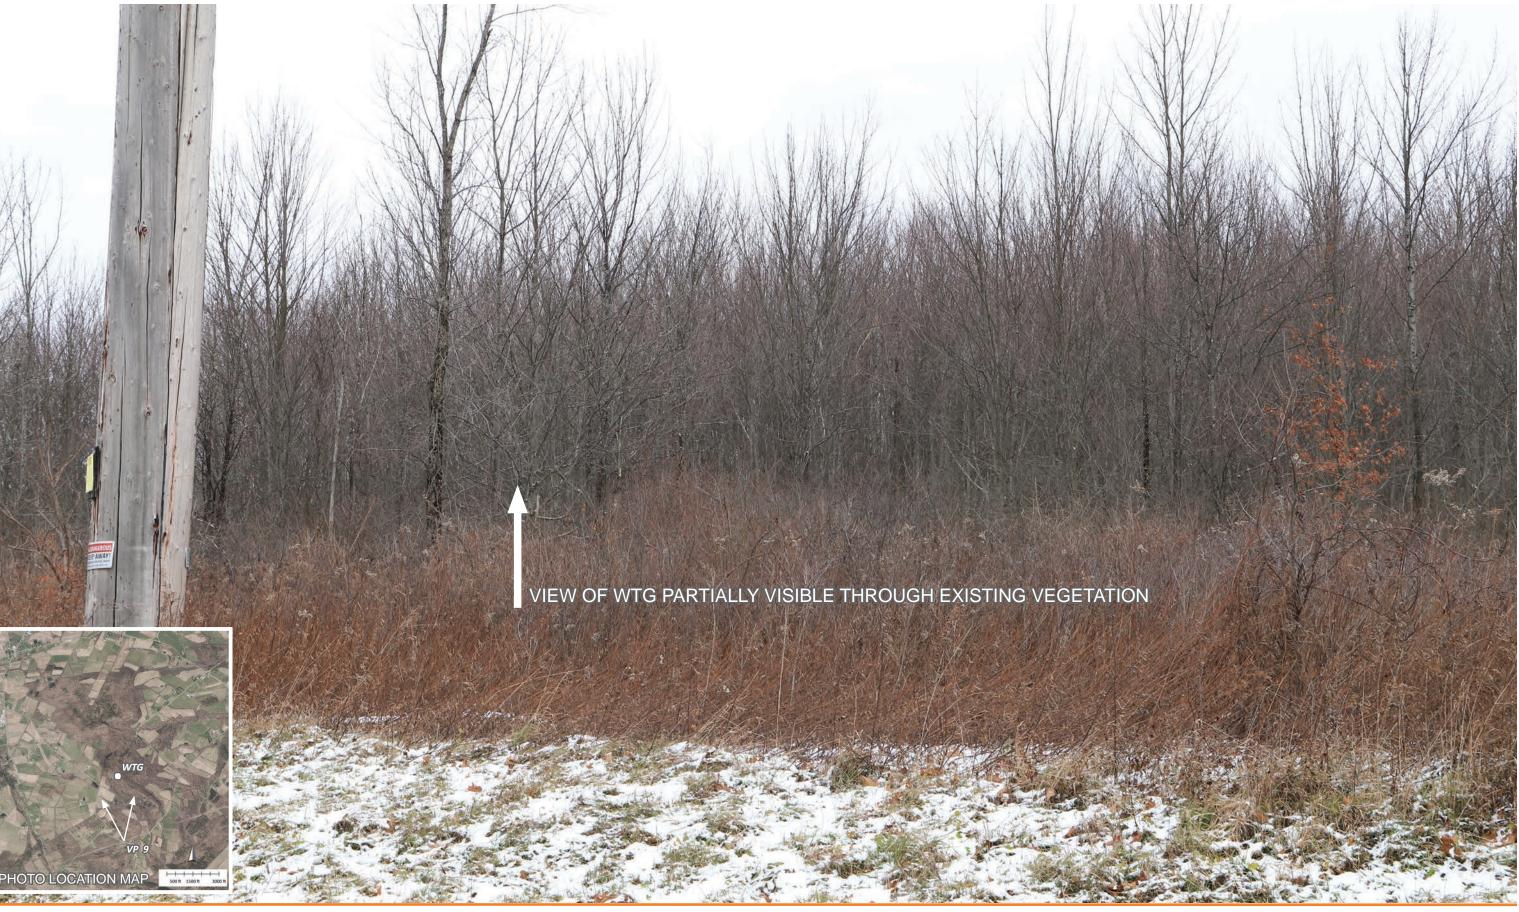

## Figure-17 PHOTO SIMULATIONS 411 Reynolds Road Glen, NY

VP 9- SEVERINE LANE SIMULATED CONDITION

Photograph InformationDate:11/30/2021Time:11:21 AMFocal Length:50 MMCamera:Canon EOS 6D Mark II

Photo Location: Distance to WTG: 42° 51' 47.9232" N 74° 19' 15.7332" W 3,972 feet

Figure-18 PHOTO SIMULATIONS **411 Reynolds Road** Glen, NY