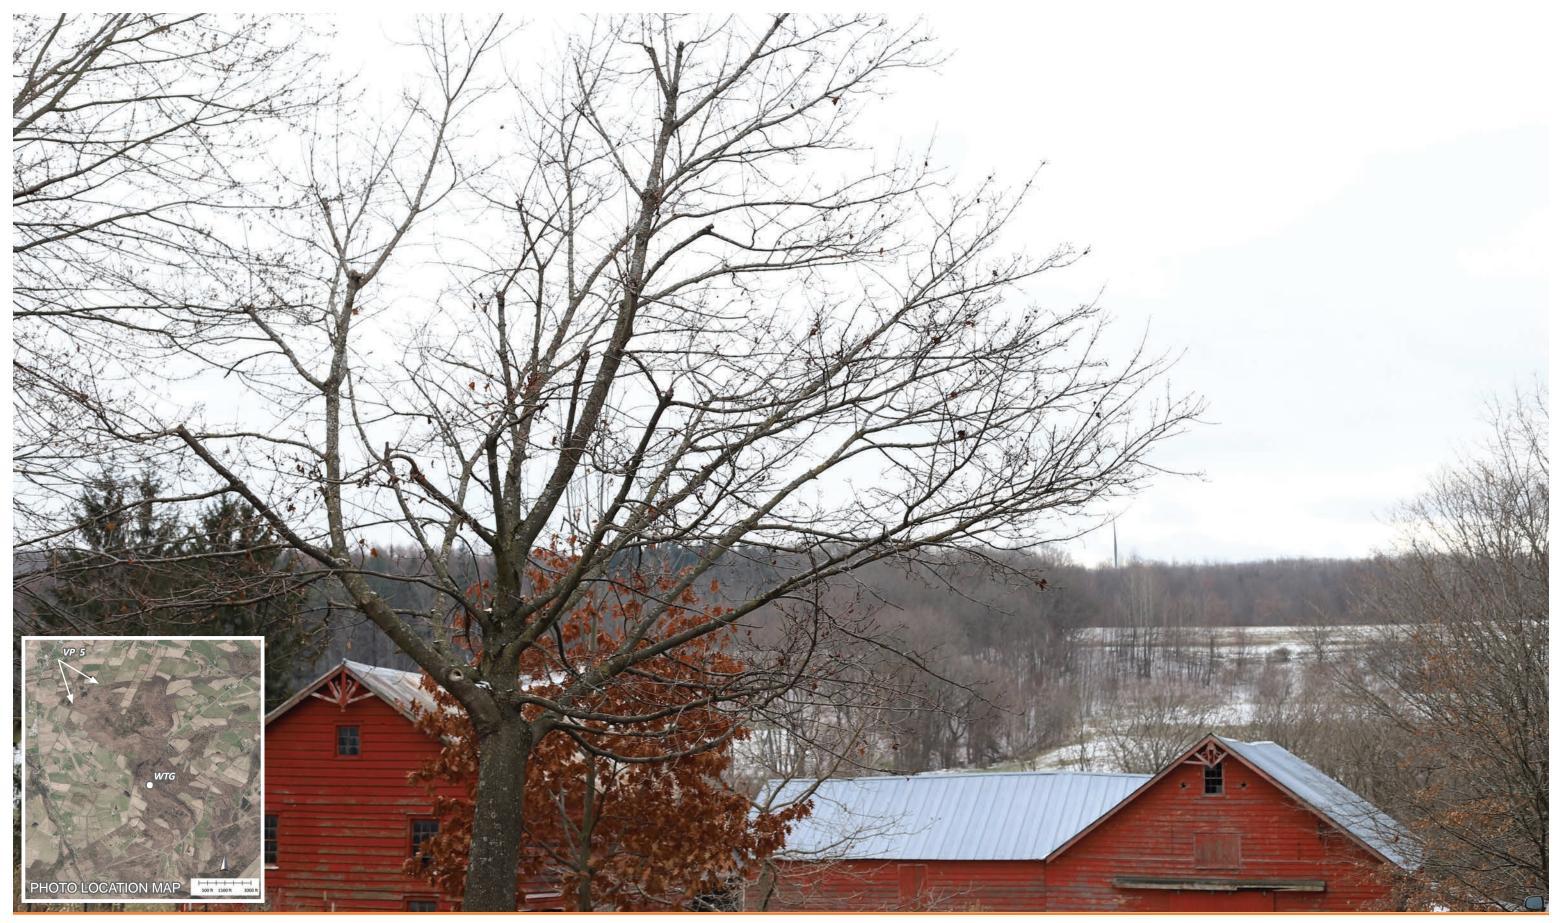

**VP 5- GLEN HISTORIC DISTRICT** EXISTING CONDITION

Photograph Information Date: 11/30/2021 Time: 12:28 PM Focal Length: 50 MM Camera: Canon EC Canon EOS 6D Mark II

Photo Location: Distance to WTG: 1.74 miles

42° 53′ 41.5105″ N 74° 20′ 30.4071″ W

Figure-9
PHOTO SIMULATIONS 411 Reynolds Road Glen, NY

**VP 5- GLEN HISTORIC DISTRICT** SIMULATED CONDITION

Photograph Information Date: 11/30/2021 Time: 12:28 PM Focal Length: 50 MM Camera: Canon EC Canon EOS 6D Mark II

Photo Location: Distance to WTG: 1.74 miles

42° 53′ 41.5105″ N 74° 20′ 30.4071″ W

Figure-10 PHOTO SIMULATIONS 411 Reynolds Road Glen, NY

VP 6- LANE DRIVE EXISTING CONDITION

Photograph InformationDate:11/30/2021Time:10:27 AMFocal Length:50 MMCamera:Canon EOS 6D Mark II