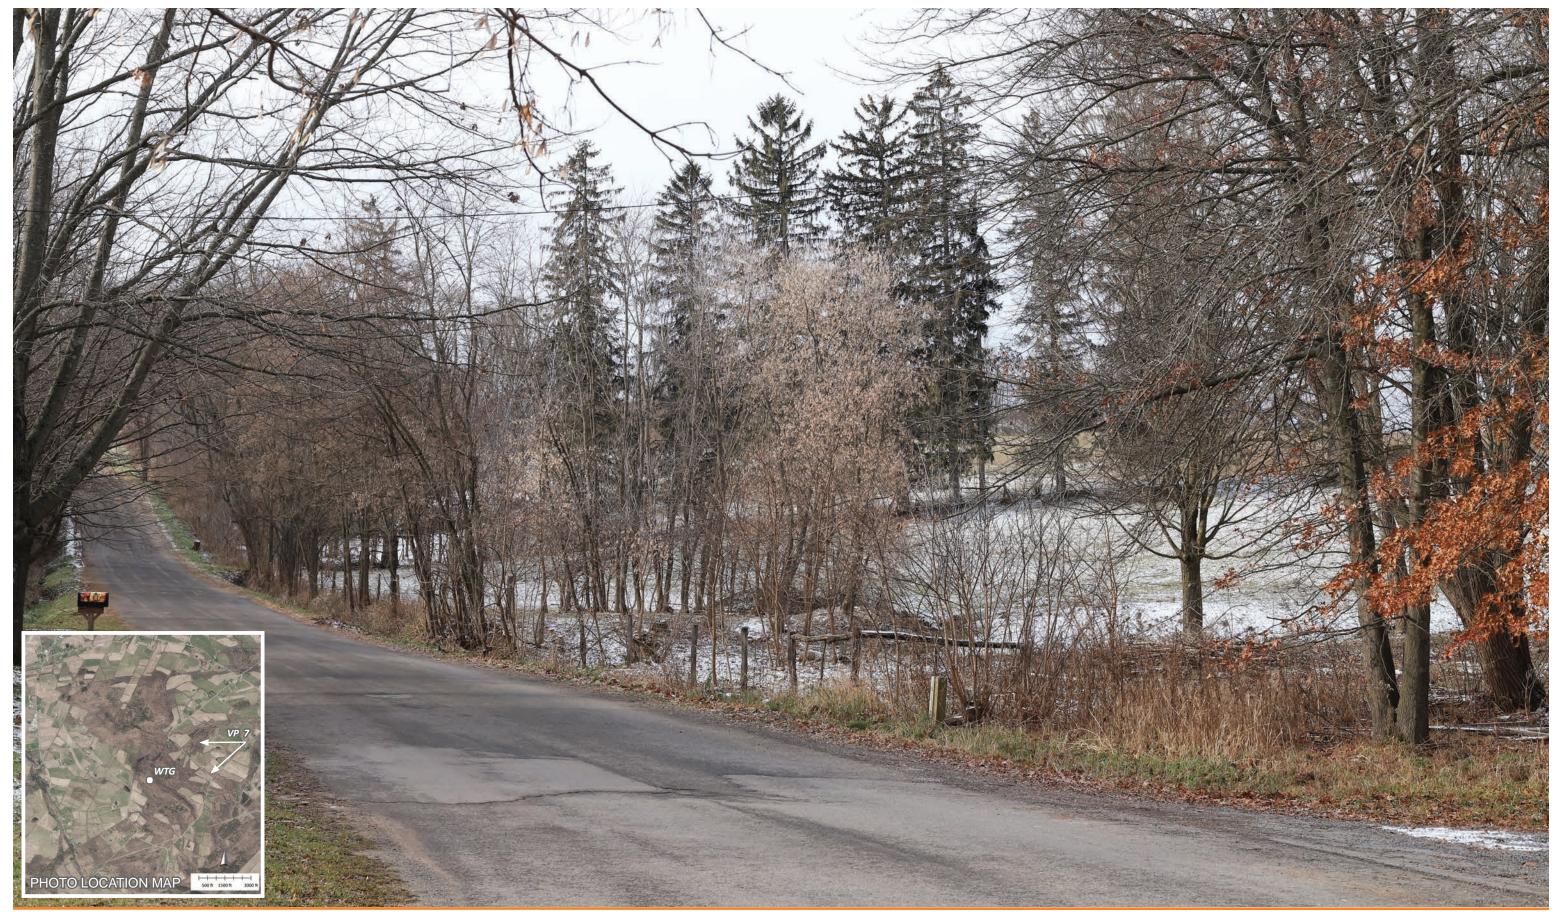

Photo Location: Distance to WTG: 42° 53' 044232" N 74° 18' 49.2624" W 4,450 feet

Figure-12 PHOTO SIMULATIONS **411 Reynolds Road** Glen, NY

VP 7- ROUND BARN ROAD EXISTING CONDITION

Photograph InformationDate:11/30/2021Time:10:47 AMFocal Length:50 MMCamera:Canon EOS 6D Mark II

Photo Location: Distance to WTG:

42° 52′ 49.1304″ N 74° 18′ 04.3488″ W 1.15 miles

Figure-13 PHOTO SIMULATIONS **411 Reynolds Road** Glen, NY

VP 7- ROUND BARN ROAD SIMULATED CONDITION

SARATOGA ASSOCIATES Photograph InformationDate:11/30/2021Time:10:47 AMFocal Length:50 MMCamera:Canon EOS 6D Mark II