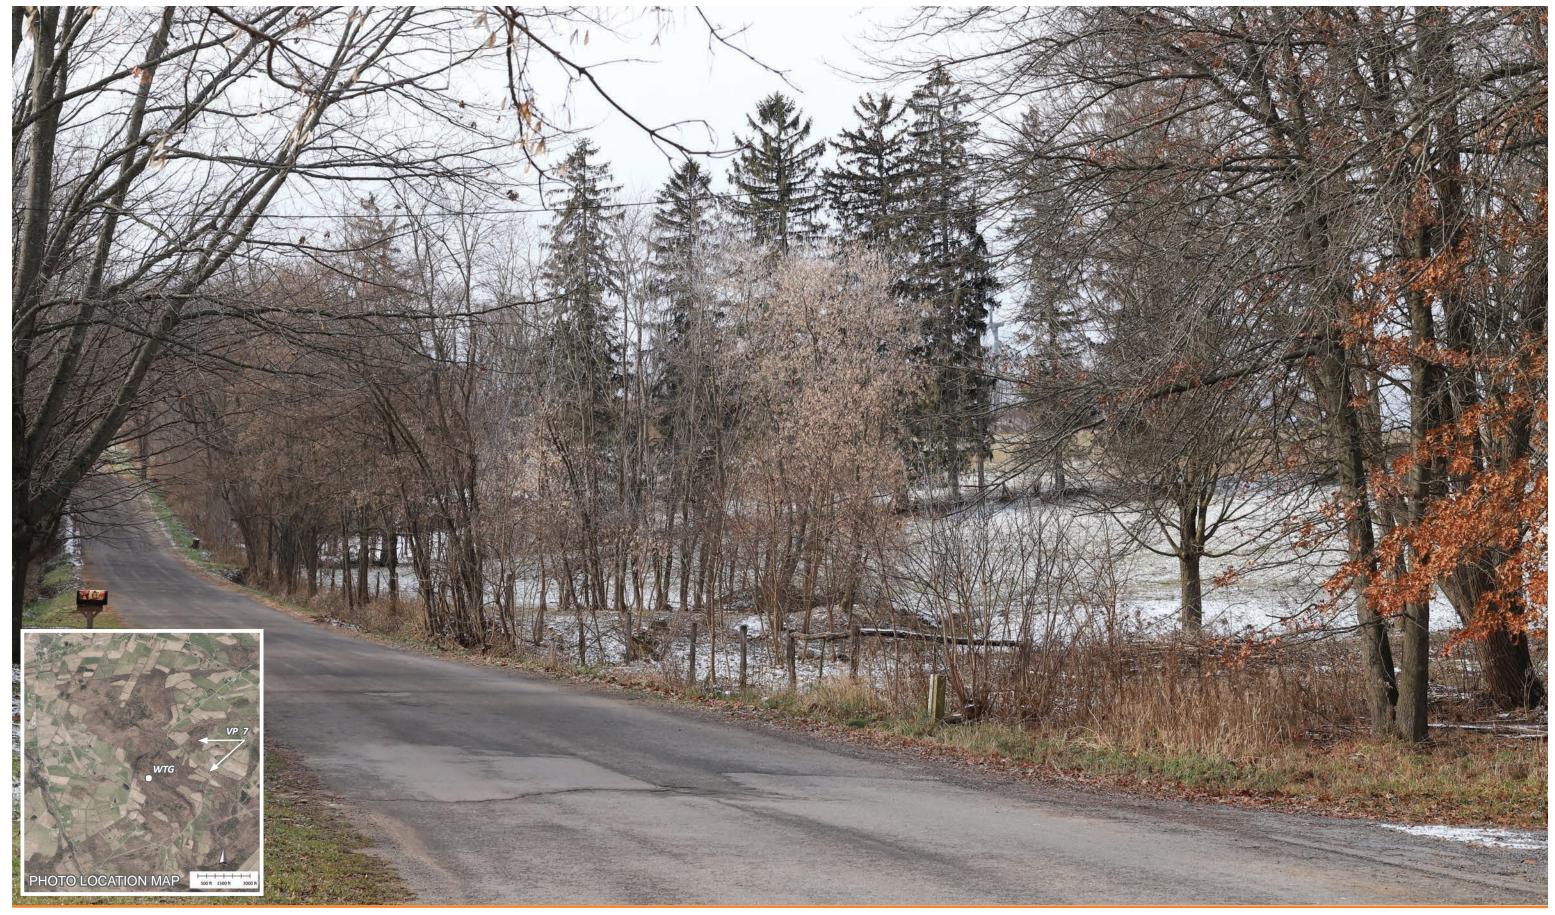

Photo Location: Distance to WTG:

42° 52′ 49.1304″ N 74° 18′ 04.3488″ W 1.15 miles

Figure-13 PHOTO SIMULATIONS **411 Reynolds Road** Glen, NY

VP 7- ROUND BARN ROAD SIMULATED CONDITION

SARATOGA ASSOCIATES Photograph InformationDate:11/30/2021Time:10:47 AMFocal Length:50 MMCamera:Canon EOS 6D Mark II

Photo Location: Distance to WTG:

42° 52′ 49.1304″ N 74° 18′ 04.3488″ W 1.15 miles

Figure-14 PHOTO SIMULATIONS **411 Reynolds Road** Glen, NY

VP 8- SEVERINE LANE EXISTING CONDITION

Photograph InformationDate:11/30/2021Time:11:13 AMFocal Length:50 MMCamera:Canon EOS 6D Mark II