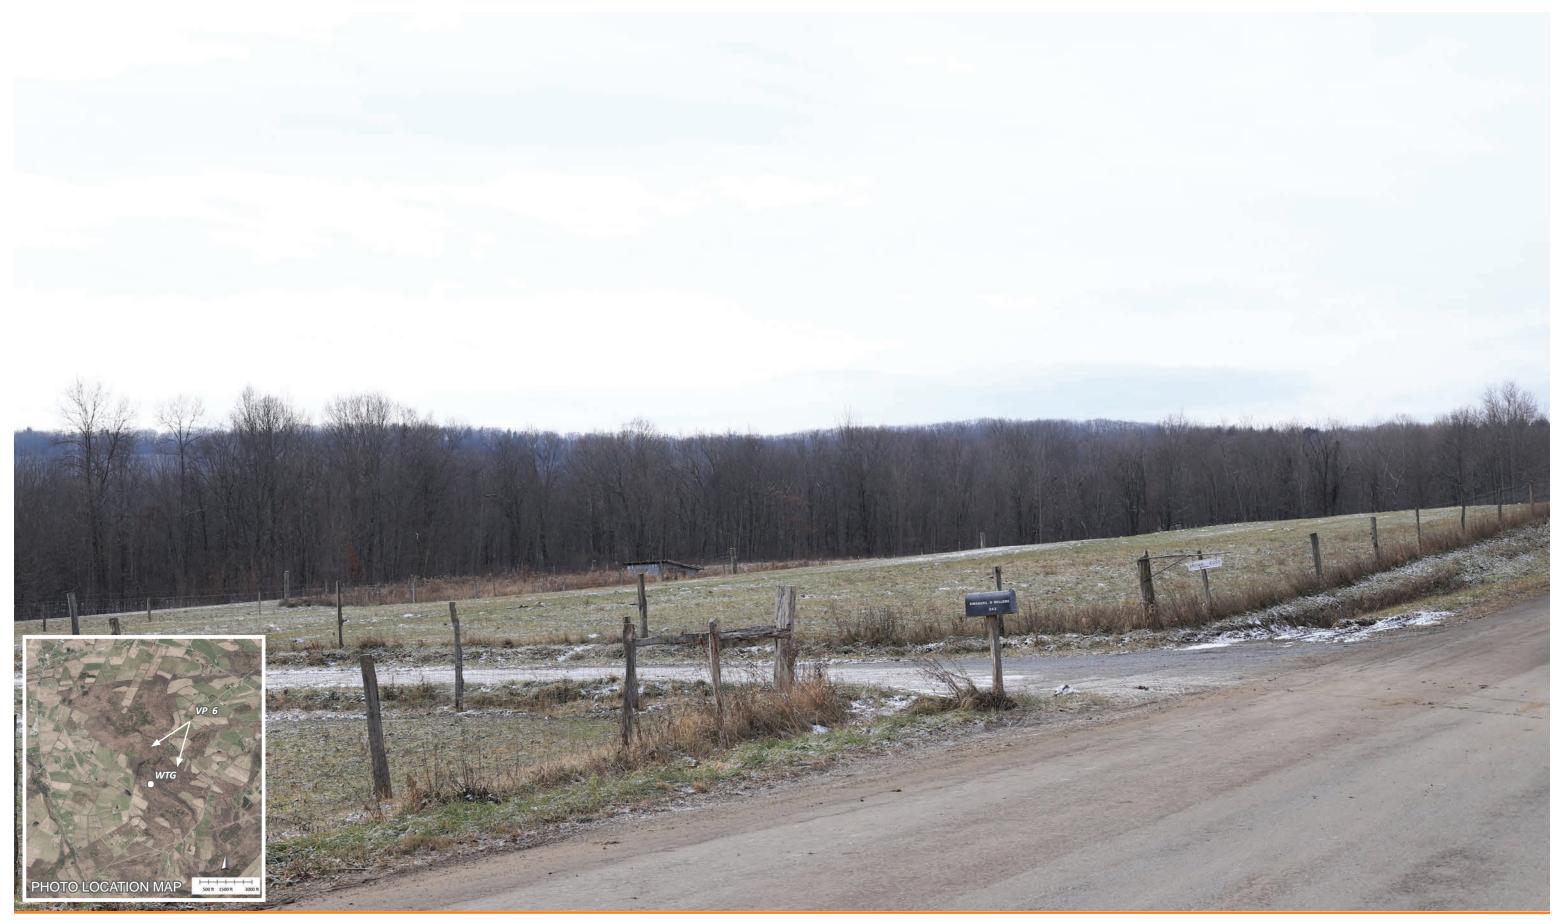

Photo Location: Distance to WTG: 1.74 miles

42° 53′ 41.5105″ N 74° 20′ 30.4071″ W

Figure-10 PHOTO SIMULATIONS 411 Reynolds Road Glen, NY

VP 6- LANE DRIVE EXISTING CONDITION

Photograph InformationDate:11/30/2021Time:10:27 AMFocal Length:50 MMCamera:Canon EOS 6D Mark II

Photo Location: Distance to WTG: 42° 53' 044232" N 74° 18' 49.2624" W 4,450 feet

Figure-11 PHOTO SIMULATIONS 411 Reynolds Road Glen, NY

VP 6- LANE DRIVE SIMULATED CONDITION

Photograph InformationDate:11/30/2021Time:10:27 AMFocal Length:50 MMCamera:Canon EOS 6D Mark II