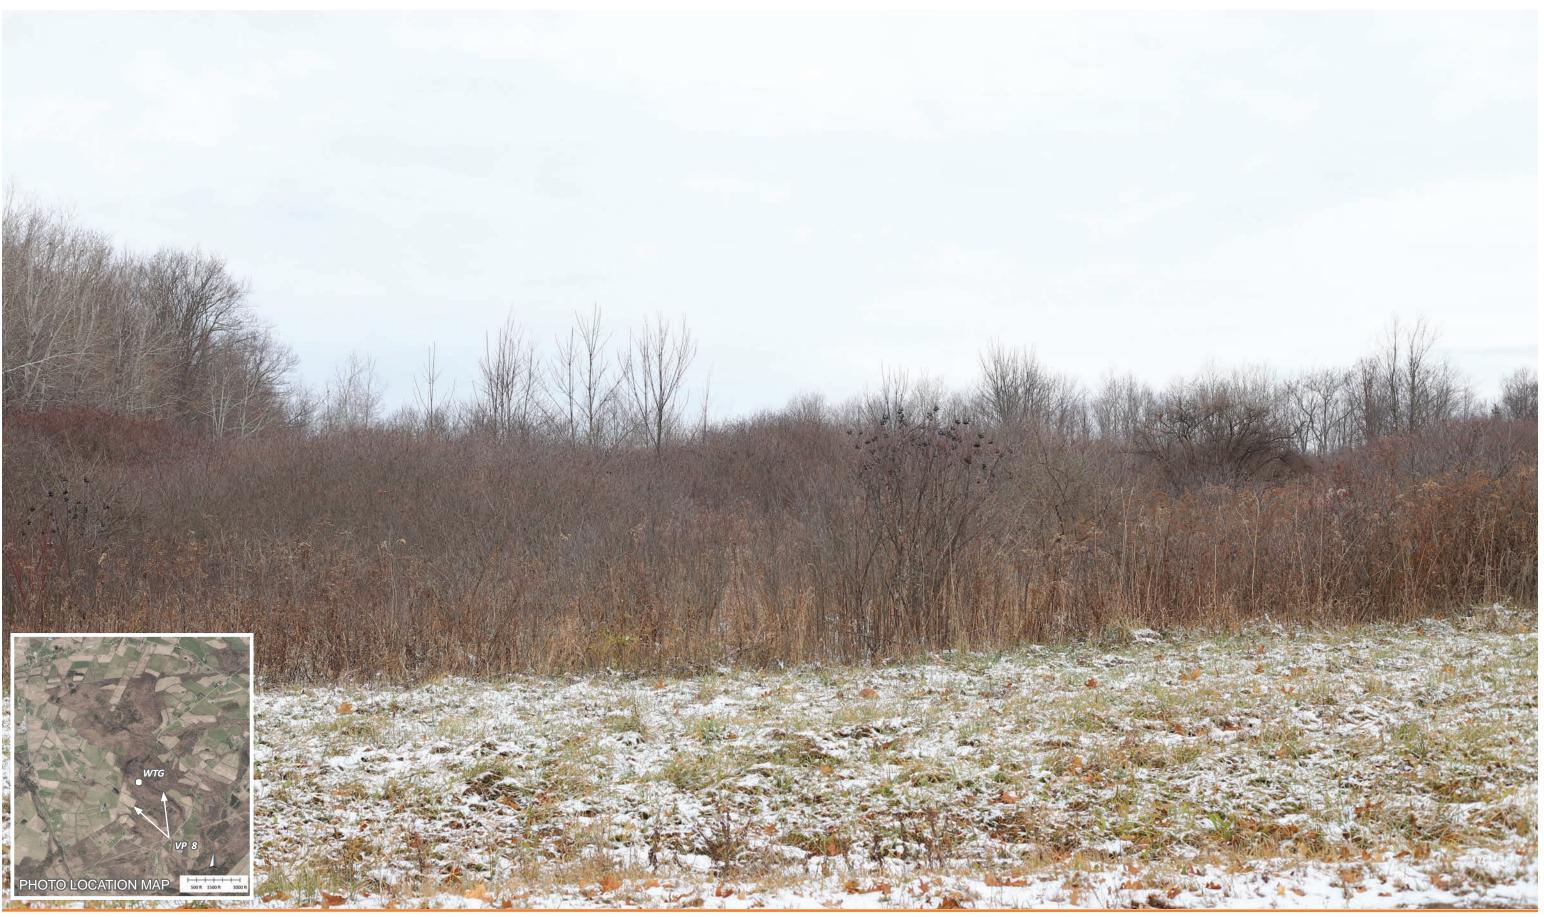

Photo Location: Distance to WTG: 42° 51′ 52.8660″ N 74° 18′ 57.0024″ W 3,877 feet

Figure-15 PHOTO SIMULATIONS **411 Reynolds Road** Glen, NY

VP 8- SEVERINE LANE SIMULATED CONDITION

Photograph InformationDate:11/30/2021Time:11:13 AMFocal Length:50 MMCamera:Canon EOS 6D Mark II

Photo Location: Distance to WTG: 42° 51′ 52.8660″ N 74° 18′ 57.0024″ W 3,877 feet

Figure-16 PHOTO SIMULATIONS **411 Reynolds Road** Glen, NY

VP 9- SEVERINE LANE EXISTING CONDITION

Photograph InformationDate:11/30/2021Time:11:21 AMFocal Length:50 MMCamera:Canon EOS 6 Canon EOS 6D Mark II