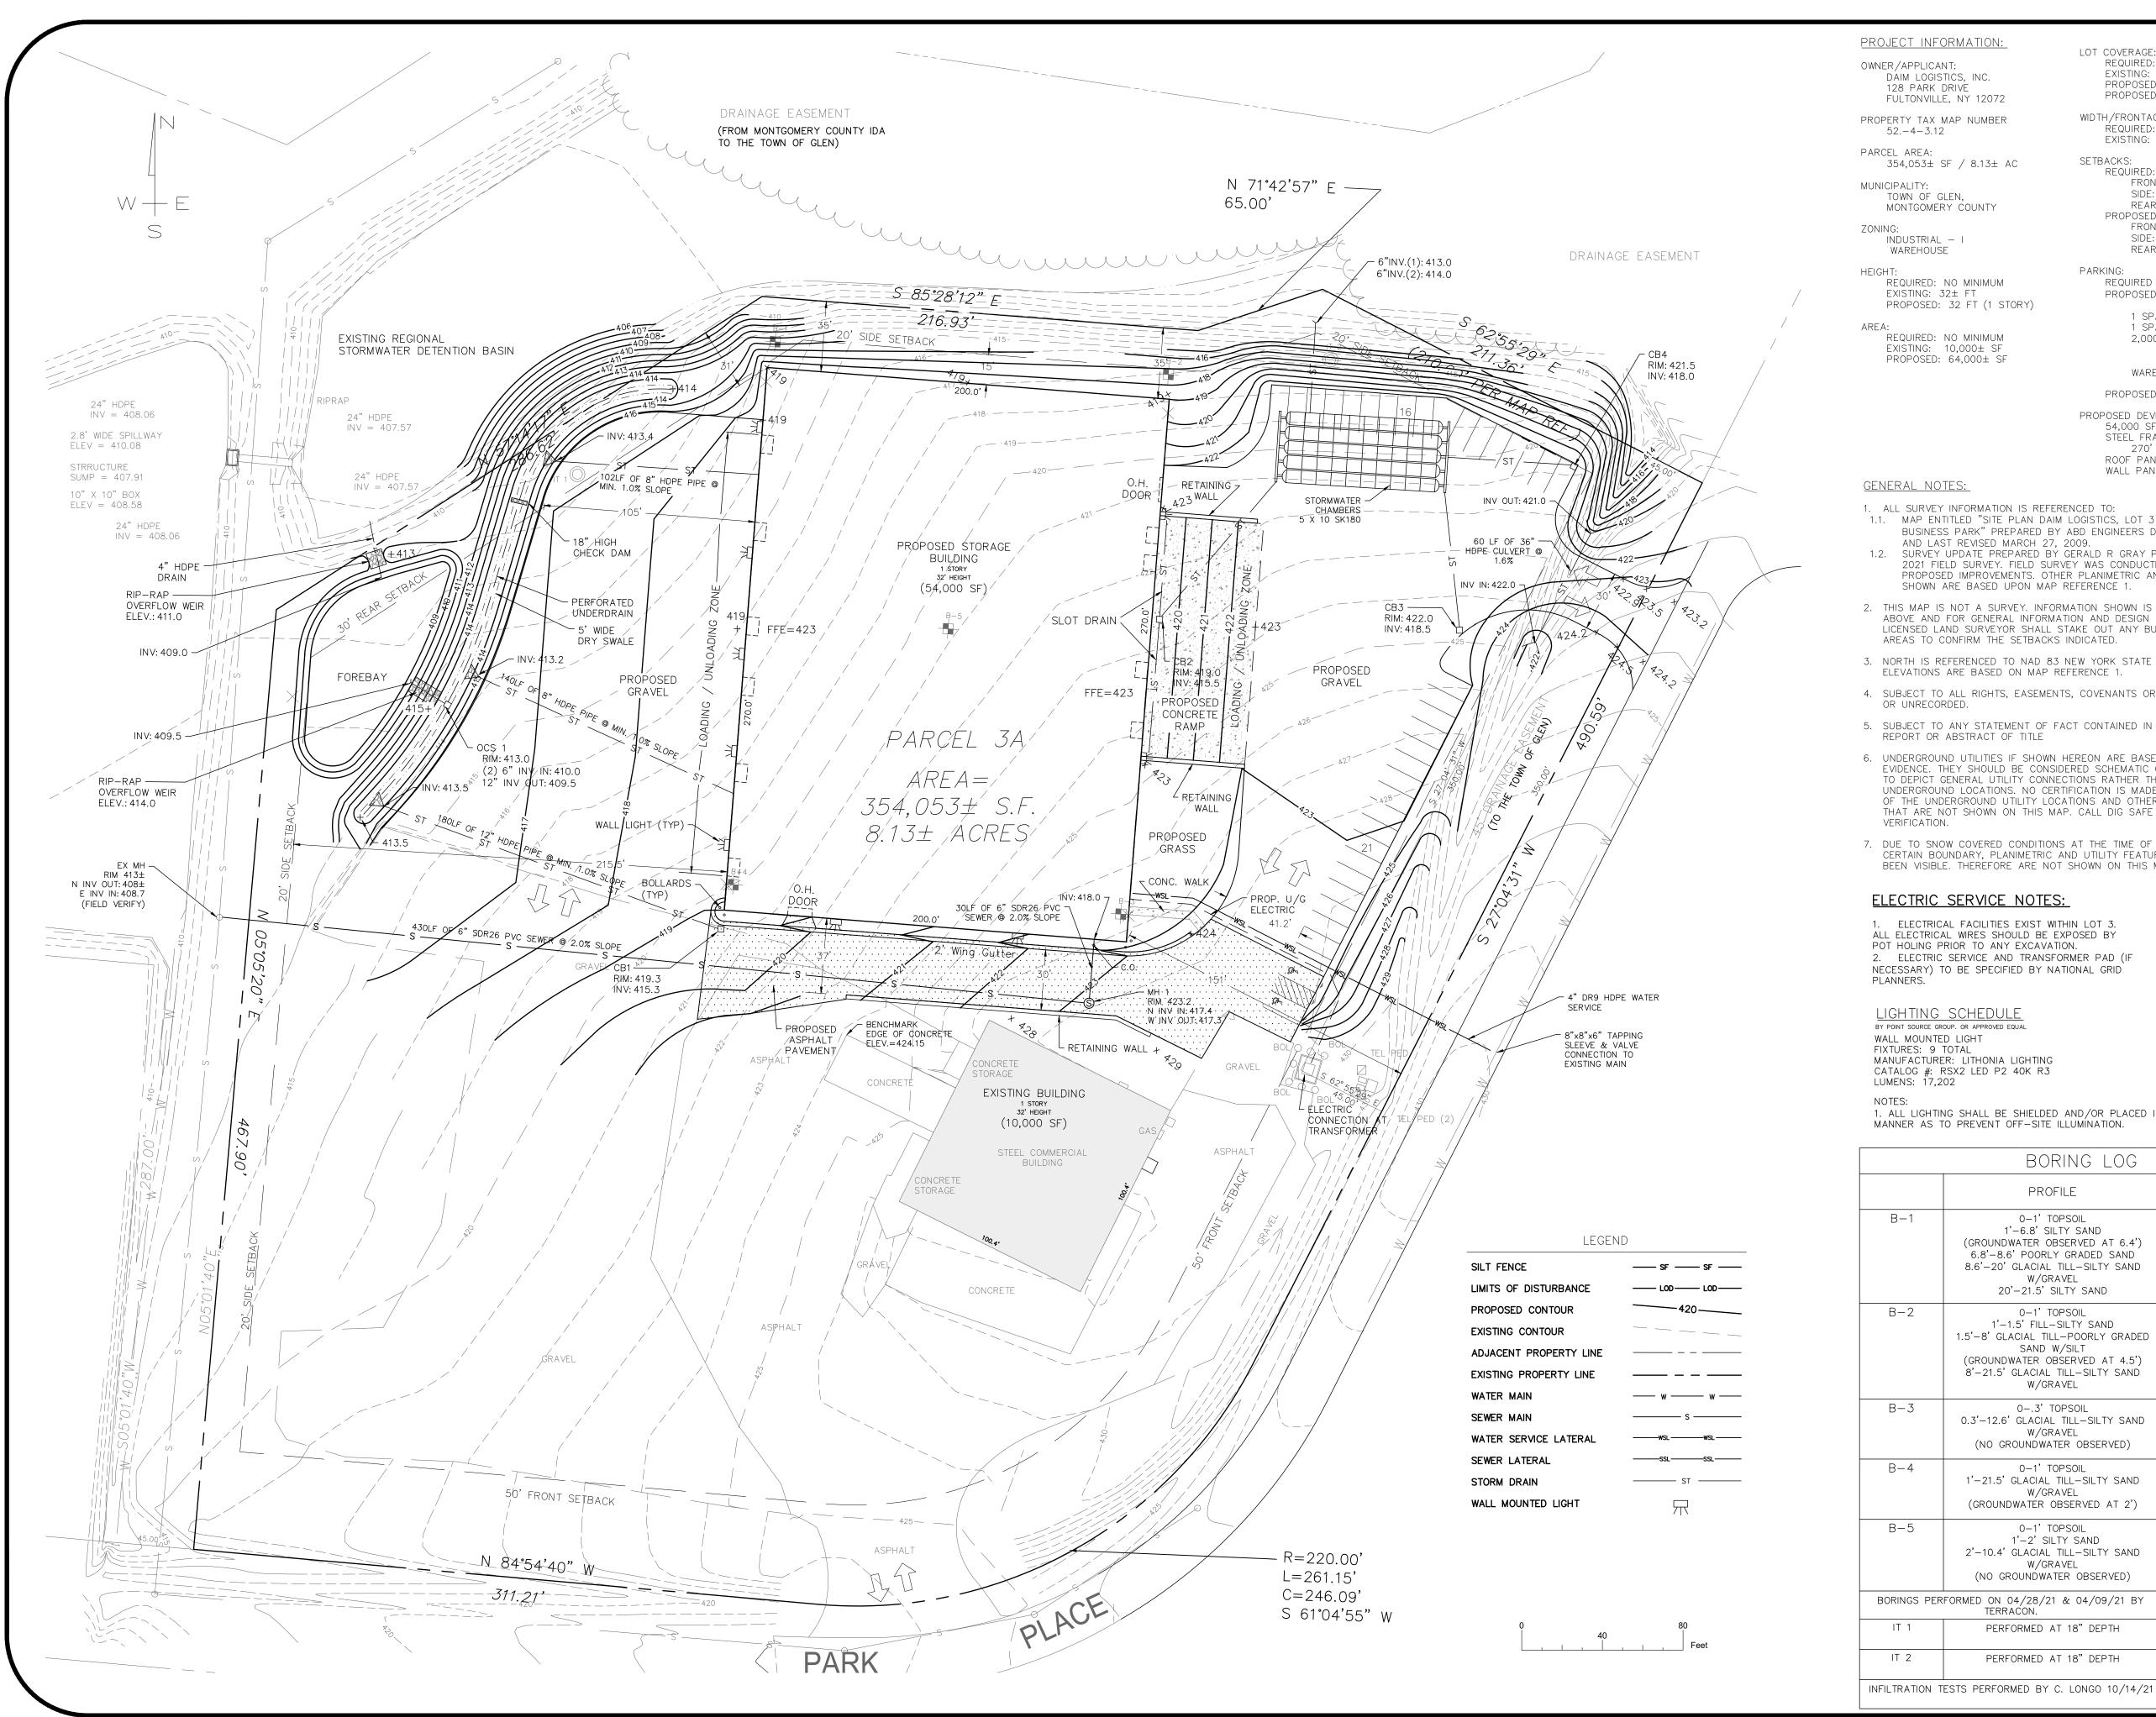

| APPLICAN                                                      | TICS, INC.                                                                                                                                                                                        | EXISTING:                                                                                                    | 30 % MAXIMUM<br>2.8 %<br>NEW: 15.2 %                                      |                                                                                                                                                                                                                                                                                                                                                                                                                                                                                                                                                                                                                                                                                                                                                                                                                                                                                                                                                                                                                                                                                                                                                                                                                                                                                                                                                                                                                                                                                                                                                                                                                                                                                                                                                                                                                                                                                                                                                                                                                                                                                                                                |                                            | agsured P(O                                                   | X                                           |                                              | Fult                                           | on-Montgomery<br>Community<br>College<br>Chi<br>Cor | urct           |
|---------------------------------------------------------------|---------------------------------------------------------------------------------------------------------------------------------------------------------------------------------------------------|--------------------------------------------------------------------------------------------------------------|---------------------------------------------------------------------------|--------------------------------------------------------------------------------------------------------------------------------------------------------------------------------------------------------------------------------------------------------------------------------------------------------------------------------------------------------------------------------------------------------------------------------------------------------------------------------------------------------------------------------------------------------------------------------------------------------------------------------------------------------------------------------------------------------------------------------------------------------------------------------------------------------------------------------------------------------------------------------------------------------------------------------------------------------------------------------------------------------------------------------------------------------------------------------------------------------------------------------------------------------------------------------------------------------------------------------------------------------------------------------------------------------------------------------------------------------------------------------------------------------------------------------------------------------------------------------------------------------------------------------------------------------------------------------------------------------------------------------------------------------------------------------------------------------------------------------------------------------------------------------------------------------------------------------------------------------------------------------------------------------------------------------------------------------------------------------------------------------------------------------------------------------------------------------------------------------------------------------|--------------------------------------------|---------------------------------------------------------------|---------------------------------------------|----------------------------------------------|------------------------------------------------|-----------------------------------------------------|----------------|
|                                                               | E, NY 12072                                                                                                                                                                                       |                                                                                                              | TOTAL: 18.0 %                                                             | 134                                                                                                                                                                                                                                                                                                                                                                                                                                                                                                                                                                                                                                                                                                                                                                                                                                                                                                                                                                                                                                                                                                                                                                                                                                                                                                                                                                                                                                                                                                                                                                                                                                                                                                                                                                                                                                                                                                                                                                                                                                                                                                                            | State Hidaman a                            |                                                               |                                             |                                              |                                                | M. Corners De                                       | PH adam vi.    |
| 4-3.12<br>AREA:                                               |                                                                                                                                                                                                   | REQUIRED:<br>EXISTING:                                                                                       |                                                                           | sugiral st                                                                                                                                                                                                                                                                                                                                                                                                                                                                                                                                                                                                                                                                                                                                                                                                                                                                                                                                                                                                                                                                                                                                                                                                                                                                                                                                                                                                                                                                                                                                                                                                                                                                                                                                                                                                                                                                                                                                                                                                                                                                                                                     | X                                          | onda<br>Riverside Dy<br>tonville                              | State Highlig<br>Mohe                       | over 5                                       |                                                | Tribes Hill                                         | inde 1<br>have |
| ALITY:                                                        | SF / 8.13± AC                                                                                                                                                                                     |                                                                                                              | 50 FT                                                                     | and a strategy of the strategy |                                            | Same reduced to b                                             | Diversified<br>Agriculture<br>Daim logistic | Menulorkethroughwa<br>3 A                    | uriesville 🕤                                   | 5                                                   | For            |
| WN OF G<br>NTGOMEF                                            | LEN,<br>Ry County                                                                                                                                                                                 | REAR: S<br>PROPOSED:                                                                                         |                                                                           |                                                                                                                                                                                                                                                                                                                                                                                                                                                                                                                                                                                                                                                                                                                                                                                                                                                                                                                                                                                                                                                                                                                                                                                                                                                                                                                                                                                                                                                                                                                                                                                                                                                                                                                                                                                                                                                                                                                                                                                                                                                                                                                                |                                            | (304)                                                         | ÷                                           |                                              | 2                                              | 5                                                   | 1.1            |
| USTRIAL<br>AREHOUSI                                           |                                                                                                                                                                                                   |                                                                                                              | : 151.00 FT<br>35 FT / 250.5 FT<br>31 FT                                  | to a                                                                                                                                                                                                                                                                                                                                                                                                                                                                                                                                                                                                                                                                                                                                                                                                                                                                                                                                                                                                                                                                                                                                                                                                                                                                                                                                                                                                                                                                                                                                                                                                                                                                                                                                                                                                                                                                                                                                                                                                                                                                                                                           |                                            |                                                               |                                             |                                              |                                                | J.                                                  |                |
| STING: 3                                                      | NO MINIMUM<br>2± FT<br>32 FT (1 STORY)                                                                                                                                                            | PROPOSED:                                                                                                    | TALL SIZE: 9' X 20'<br>9' X 20'<br>CE PER 225 SF OF GFA OI                |                                                                                                                                                                                                                                                                                                                                                                                                                                                                                                                                                                                                                                                                                                                                                                                                                                                                                                                                                                                                                                                                                                                                                                                                                                                                                                                                                                                                                                                                                                                                                                                                                                                                                                                                                                                                                                                                                                                                                                                                                                                                                                                                | SI                                         | TE LO<br>SCA                                                  |                                             | ION N<br>N.T.S.                              |                                                |                                                     |                |
|                                                               | NO MINIMUM<br>10,000± SF                                                                                                                                                                          | 1 SPA<br>2,000                                                                                               | CE PER 1.5 EMPLOYEES ON<br>SF / 225 = 8.9 ~ 9 SPA                         | N LARGEST SH<br>ACES REQUIRE                                                                                                                                                                                                                                                                                                                                                                                                                                                                                                                                                                                                                                                                                                                                                                                                                                                                                                                                                                                                                                                                                                                                                                                                                                                                                                                                                                                                                                                                                                                                                                                                                                                                                                                                                                                                                                                                                                                                                                                                                                                                                                   | D, OFF                                     |                                                               |                                             |                                              |                                                |                                                     |                |
|                                                               | 64,000± SF                                                                                                                                                                                        |                                                                                                              | O EMPLOYEES MAX SHIFT ,<br>OUSE: 16 SPACES                                | / 1.5 = 6./ /                                                                                                                                                                                                                                                                                                                                                                                                                                                                                                                                                                                                                                                                                                                                                                                                                                                                                                                                                                                                                                                                                                                                                                                                                                                                                                                                                                                                                                                                                                                                                                                                                                                                                                                                                                                                                                                                                                                                                                                                                                                                                                                  | ~ / 51                                     | PACES                                                         |                                             |                                              |                                                |                                                     |                |
|                                                               |                                                                                                                                                                                                   |                                                                                                              | TOTAL 37 SPACES                                                           |                                                                                                                                                                                                                                                                                                                                                                                                                                                                                                                                                                                                                                                                                                                                                                                                                                                                                                                                                                                                                                                                                                                                                                                                                                                                                                                                                                                                                                                                                                                                                                                                                                                                                                                                                                                                                                                                                                                                                                                                                                                                                                                                |                                            |                                                               |                                             |                                              |                                                |                                                     |                |
|                                                               |                                                                                                                                                                                                   | STEEL FRAM                                                                                                   | WAREHOUSE WITH ASSOCIA<br>IE CONSTRUCTION                                 | TED LOADING                                                                                                                                                                                                                                                                                                                                                                                                                                                                                                                                                                                                                                                                                                                                                                                                                                                                                                                                                                                                                                                                                                                                                                                                                                                                                                                                                                                                                                                                                                                                                                                                                                                                                                                                                                                                                                                                                                                                                                                                                                                                                                                    | and f                                      | PARKIN                                                        | IG                                          |                                              |                                                |                                                     |                |
|                                                               |                                                                                                                                                                                                   | ROOF PANE                                                                                                    | 200' x 32'<br>L: 24 GA. GALVALUME<br>L: 26 GA. GALVALUME                  |                                                                                                                                                                                                                                                                                                                                                                                                                                                                                                                                                                                                                                                                                                                                                                                                                                                                                                                                                                                                                                                                                                                                                                                                                                                                                                                                                                                                                                                                                                                                                                                                                                                                                                                                                                                                                                                                                                                                                                                                                                                                                                                                | Π                                          | 21                                                            | 1                                           | -                                            | П                                              |                                                     |                |
| AL NO                                                         |                                                                                                                                                                                                   | NCED TO.                                                                                                     |                                                                           |                                                                                                                                                                                                                                                                                                                                                                                                                                                                                                                                                                                                                                                                                                                                                                                                                                                                                                                                                                                                                                                                                                                                                                                                                                                                                                                                                                                                                                                                                                                                                                                                                                                                                                                                                                                                                                                                                                                                                                                                                                                                                                                                | Jate<br>3/8/21                             | $\sum$                                                        | 10/20/<br>1/3/2                             | 12/9/2                                       |                                                |                                                     |                |
| MAP EN<br>BUSINES<br>AND LAS<br>SURVEY<br>2021 FIE<br>PROPOSE | INFORMATION IS REFERENT<br>ITLED "SITE PLAN DAIM<br>S PARK" PREPARED BY<br>T REVISED MARCH 27, 1<br>UPDATE PREPARED BY<br>ILD SURVEY. FIELD SURV<br>ED IMPROVEMENTS. OTHE<br>ARE BASED UPON MAP F | LOGISTICS, LOT 3 (<br>ABD ENGINEERS DA<br>2009.<br>GERALD R GRAY PL<br>EY WAS CONDUCTED<br>R PLANIMETRIC AND | TED FEBRUARY 2009<br>S, FROM A FEBRUARY<br>D IN THE AREA OF THE           | Č                                                                                                                                                                                                                                                                                                                                                                                                                                                                                                                                                                                                                                                                                                                                                                                                                                                                                                                                                                                                                                                                                                                                                                                                                                                                                                                                                                                                                                                                                                                                                                                                                                                                                                                                                                                                                                                                                                                                                                                                                                                                                                                              |                                            | BUILDING LAYOUT 4<br>& DRAINAGE DESIGN 8                      |                                             |                                              |                                                |                                                     |                |
| OVE AND<br>Ensed la                                           | NOT A SURVEY. INFORM<br>FOR GENERAL INFORMA<br>ND SURVEYOR SHALL S<br>ONFIRM THE SETBACKS                                                                                                         | TON AND DESIGN PU<br>FAKE OUT ANY BUIL                                                                       | JRPOSES ONLY. A                                                           |                                                                                                                                                                                                                                                                                                                                                                                                                                                                                                                                                                                                                                                                                                                                                                                                                                                                                                                                                                                                                                                                                                                                                                                                                                                                                                                                                                                                                                                                                                                                                                                                                                                                                                                                                                                                                                                                                                                                                                                                                                                                                                                                |                                            | AND BUILDIN                                                   |                                             |                                              |                                                |                                                     |                |
|                                                               | EFERENCED TO NAD 83<br>ARE BASED ON MAP RE                                                                                                                                                        |                                                                                                              | LANES EAST ZONE.                                                          |                                                                                                                                                                                                                                                                                                                                                                                                                                                                                                                                                                                                                                                                                                                                                                                                                                                                                                                                                                                                                                                                                                                                                                                                                                                                                                                                                                                                                                                                                                                                                                                                                                                                                                                                                                                                                                                                                                                                                                                                                                                                                                                                | Jesc                                       | RAD<br>GRAD                                                   | ET                                          | IR TDE                                       |                                                |                                                     |                |
| JECT TO<br>UNRECOF                                            | ALL RIGHTS, EASEMENT<br>RDED.                                                                                                                                                                     | S, COVENANTS OR I                                                                                            | RESTRICTION; RECORDED                                                     |                                                                                                                                                                                                                                                                                                                                                                                                                                                                                                                                                                                                                                                                                                                                                                                                                                                                                                                                                                                                                                                                                                                                                                                                                                                                                                                                                                                                                                                                                                                                                                                                                                                                                                                                                                                                                                                                                                                                                                                                                                                                                                                                | PROP(                                      | UPDATED SUF<br>PRELIMINARY                                    | PLAN SET<br>REVISIONS                       | INS PER                                      |                                                |                                                     |                |
|                                                               | ANY STATEMENT OF FA<br>ABSTRACT OF TITLE                                                                                                                                                          | CT CONTAINED IN A                                                                                            | N UP TO DATE TITLE                                                        |                                                                                                                                                                                                                                                                                                                                                                                                                                                                                                                                                                                                                                                                                                                                                                                                                                                                                                                                                                                                                                                                                                                                                                                                                                                                                                                                                                                                                                                                                                                                                                                                                                                                                                                                                                                                                                                                                                                                                                                                                                                                                                                                | ADDED                                      | UPDATE<br>PRELIM                                              | FULL F<br>MISC.                             | REVISIONS                                    |                                                |                                                     |                |
| DENCE. T<br>DEPICT (<br>DERGROUM<br>THE UND                   | ND UTILITIES IF SHOWN H<br>HEY SHOULD BE CONSID<br>ENERAL UTILITY CONNEC<br>ND LOCATIONS. NO CERT<br>ERGROUND UTILITY LOCA<br>OT SHOWN ON THIS MAF                                                | ERED SCHEMATIC OF<br>TIONS RATHER THA<br>IFICATION IS MADE<br>TIONS AND OTHER                                | NLY AND ARE SHOWN<br>N EXACT<br>AS TO THE ACCURACY<br>UTILITIES MAY EXIST |                                                                                                                                                                                                                                                                                                                                                                                                                                                                                                                                                                                                                                                                                                                                                                                                                                                                                                                                                                                                                                                                                                                                                                                                                                                                                                                                                                                                                                                                                                                                                                                                                                                                                                                                                                                                                                                                                                                                                                                                                                                                                                                                | o                                          | 3 2                                                           |                                             | Ħ                                            |                                                | IJ                                                  |                |
| TO SNC                                                        | DW COVERED CONDITIONS<br>JNDARY, PLANIMETRIC A<br>E. THEREFORE ARE NOT                                                                                                                            | ND UTILITY FEATURE                                                                                           | ES MAY NOT HAVE                                                           |                                                                                                                                                                                                                                                                                                                                                                                                                                                                                                                                                                                                                                                                                                                                                                                                                                                                                                                                                                                                                                                                                                                                                                                                                                                                                                                                                                                                                                                                                                                                                                                                                                                                                                                                                                                                                                                                                                                                                                                                                                                                                                                                | DISTUF<br>SHAL                             | PRIOR<br>RBANCE<br>L CAL<br>SAFE I                            | E THE<br>L IN<br>NY AN                      | CONT<br>A TICK                               | RACTO                                          | )                                                   |                |
| CTRIC                                                         | SERVICE NOTES:                                                                                                                                                                                    | _                                                                                                            |                                                                           |                                                                                                                                                                                                                                                                                                                                                                                                                                                                                                                                                                                                                                                                                                                                                                                                                                                                                                                                                                                                                                                                                                                                                                                                                                                                                                                                                                                                                                                                                                                                                                                                                                                                                                                                                                                                                                                                                                                                                                                                                                                                                                                                |                                            |                                                               | AR TO                                       |                                              |                                                | $\leq$                                              |                |
| LECTRICA<br>IOLING P<br>ELECTRIC                              | AL FACILITIES EXIST WITH<br>AL WIRES SHOULD BE EX<br>RIOR TO ANY EXCAVATIO<br>SERVICE AND TRANSFOR<br>O BE SPECIFIED BY NAT                                                                       | POSED BY<br>NN.<br>RMER PAD (IF                                                                              |                                                                           |                                                                                                                                                                                                                                                                                                                                                                                                                                                                                                                                                                                                                                                                                                                                                                                                                                                                                                                                                                                                                                                                                                                                                                                                                                                                                                                                                                                                                                                                                                                                                                                                                                                                                                                                                                                                                                                                                                                                                                                                                                                                                                                                | 7209<br>LAW FC<br>ANY IT<br>WAY U<br>JNDER | A VIOL<br>OF TH<br>DR ANY<br>EM ON<br>NLESS<br>THE I<br>PROFE | HE NY<br>Y PER<br>I THIS<br>HE/S<br>DIREC   | 'S EDU<br>SON 1<br>S PLAN<br>SHE IS<br>T SUP | JCATIC<br>TO ALT<br>I IN A<br>S ACTI<br>ERVISI | N<br>FER<br>NY<br>NG<br>ON                          |                |
| T SOURCE GRO<br>MOUNTE<br>RES: 9<br>IFACTURE                  | TOTAL<br>R: LITHONIA LIGHTING<br>RSX2 LED P2 40K R3                                                                                                                                               |                                                                                                              |                                                                           |                                                                                                                                                                                                                                                                                                                                                                                                                                                                                                                                                                                                                                                                                                                                                                                                                                                                                                                                                                                                                                                                                                                                                                                                                                                                                                                                                                                                                                                                                                                                                                                                                                                                                                                                                                                                                                                                                                                                                                                                                                                                                                                                | 15                                         | ATE OF                                                        | FNE                                         | NOT NO                                       | 2                                              | Ì                                                   |                |
| S:<br>L LIGHTIN                                               | IG SHALL BE SHIELDED<br>O PREVENT OFF-SITE IL                                                                                                                                                     | AND/OR PLACED IN<br>LUMINATION.                                                                              | SUCH A                                                                    |                                                                                                                                                                                                                                                                                                                                                                                                                                                                                                                                                                                                                                                                                                                                                                                                                                                                                                                                                                                                                                                                                                                                                                                                                                                                                                                                                                                                                                                                                                                                                                                                                                                                                                                                                                                                                                                                                                                                                                                                                                                                                                                                | Libraria                                   |                                                               | 851                                         |                                              |                                                |                                                     |                |
|                                                               | BORI                                                                                                                                                                                              | NG LOG                                                                                                       |                                                                           |                                                                                                                                                                                                                                                                                                                                                                                                                                                                                                                                                                                                                                                                                                                                                                                                                                                                                                                                                                                                                                                                                                                                                                                                                                                                                                                                                                                                                                                                                                                                                                                                                                                                                                                                                                                                                                                                                                                                                                                                                                                                                                                                | CHRIS                                      | STOPHI                                                        | ESSI<br>ER D.                               | LONG                                         | 60, PE<br>40                                   |                                                     |                |
|                                                               | PROFI                                                                                                                                                                                             | -E                                                                                                           | STABILIZED<br>INFILTRATION RATE                                           |                                                                                                                                                                                                                                                                                                                                                                                                                                                                                                                                                                                                                                                                                                                                                                                                                                                                                                                                                                                                                                                                                                                                                                                                                                                                                                                                                                                                                                                                                                                                                                                                                                                                                                                                                                                                                                                                                                                                                                                                                                                                                                                                |                                            |                                                               |                                             |                                              |                                                |                                                     |                |
| - 1                                                           | 0–1'TOP<br>1'–6.8'SILT<br>(GROUNDWATER OBS<br>6.8'–8.6'POORLY<br>8.6'–20'GLACIAL TI<br>W/GRAV<br>20'–21.5'SIL                                                                                     | Y SAND<br>ERVED AT 6.4')<br>GRADED SAND<br>LL—SILTY SAND<br>ÆL                                               |                                                                           |                                                                                                                                                                                                                                                                                                                                                                                                                                                                                                                                                                                                                                                                                                                                                                                                                                                                                                                                                                                                                                                                                                                                                                                                                                                                                                                                                                                                                                                                                                                                                                                                                                                                                                                                                                                                                                                                                                                                                                                                                                                                                                                                |                                            |                                                               |                                             |                                              | ]                                              |                                                     |                |
| -2                                                            | 0–1' TOP<br>1'–1.5' FILL–SI<br>1.5'–8' GLACIAL TILL–<br>SAND W/<br>(GROUNDWATER OBS<br>8'–21.5' GLACIAL TI<br>W/GRAV                                                                              | LTY SAND<br>POORLY GRADED<br>SILT<br>ERVED AT 4.5')<br>LL—SILTY SAND                                         |                                                                           |                                                                                                                                                                                                                                                                                                                                                                                                                                                                                                                                                                                                                                                                                                                                                                                                                                                                                                                                                                                                                                                                                                                                                                                                                                                                                                                                                                                                                                                                                                                                                                                                                                                                                                                                                                                                                                                                                                                                                                                                                                                                                                                                | 1900<br>Duai<br>Ph                         | E EN<br>DUA<br>NESBU<br>: (51<br>CLON(                        | NESE<br>JRG,<br>8)8                         | BURG<br>NY<br>58-4                           | ROA<br>1205<br>1117                            | D<br>6                                              |                |
| - 3                                                           | 0–.3' TOF<br>0.3'–12.6' GLACIAL T<br>W/GRAV<br>(NO GROUNDWATE)                                                                                                                                    | 'SOIL<br>ILL-SILTY SAND<br>'EL                                                                               |                                                                           |                                                                                                                                                                                                                                                                                                                                                                                                                                                                                                                                                                                                                                                                                                                                                                                                                                                                                                                                                                                                                                                                                                                                                                                                                                                                                                                                                                                                                                                                                                                                                                                                                                                                                                                                                                                                                                                                                                                                                                                                                                                                                                                                | project<br>SITE F                          |                                                               | AME                                         | NDME                                         | ENIT                                           |                                                     |                |
| -4                                                            | 0-1' TOP<br>1'-21.5' GLACIAL TII<br>W/GRAV<br>(GROUNDWATER OB:                                                                                                                                    | SOIL<br>L-SILTY SAND<br>EL                                                                                   |                                                                           | 1                                                                                                                                                                                                                                                                                                                                                                                                                                                                                                                                                                                                                                                                                                                                                                                                                                                                                                                                                                                                                                                                                                                                                                                                                                                                                                                                                                                                                                                                                                                                                                                                                                                                                                                                                                                                                                                                                                                                                                                                                                                                                                                              | I28 P<br>Glen                              | PARK<br>PARK<br>NVILL                                         | DRIV<br><                                   | E                                            |                                                | J                                                   |                |
| -5                                                            | 0-1' TOP<br>1'-2' SILTY                                                                                                                                                                           | SOIL                                                                                                         |                                                                           |                                                                                                                                                                                                                                                                                                                                                                                                                                                                                                                                                                                                                                                                                                                                                                                                                                                                                                                                                                                                                                                                                                                                                                                                                                                                                                                                                                                                                                                                                                                                                                                                                                                                                                                                                                                                                                                                                                                                                                                                                                                                                                                                | Title<br>SITF                              | LAY                                                           |                                             |                                              |                                                |                                                     |                |
|                                                               | 2'-10.4' GLACIAL TI<br>W/GRAV<br>(NO GROUNDWATE                                                                                                                                                   | L–SILTY SAND<br>'EL                                                                                          |                                                                           |                                                                                                                                                                                                                                                                                                                                                                                                                                                                                                                                                                                                                                                                                                                                                                                                                                                                                                                                                                                                                                                                                                                                                                                                                                                                                                                                                                                                                                                                                                                                                                                                                                                                                                                                                                                                                                                                                                                                                                                                                                                                                                                                | &<br>Date                                  | UTIL                                                          | _ITIE                                       |                                              |                                                | • •                                                 |                |
| NGS PER                                                       | FORMED ON 04/28/21 &<br>TERRACON.                                                                                                                                                                 | ,                                                                                                            |                                                                           |                                                                                                                                                                                                                                                                                                                                                                                                                                                                                                                                                                                                                                                                                                                                                                                                                                                                                                                                                                                                                                                                                                                                                                                                                                                                                                                                                                                                                                                                                                                                                                                                                                                                                                                                                                                                                                                                                                                                                                                                                                                                                                                                | Scale                                      | 2/20                                                          | 021                                         | $\frown$                                     | 1 (                                            | 1                                                   |                |
| <sup>.</sup> 1                                                | PERFORMED AT                                                                                                                                                                                      | 18" DEPTH                                                                                                    | STABILIZED RATE<br>15 MIN/IN                                              | ╡┃┣                                                                                                                                                                                                                                                                                                                                                                                                                                                                                                                                                                                                                                                                                                                                                                                                                                                                                                                                                                                                                                                                                                                                                                                                                                                                                                                                                                                                                                                                                                                                                                                                                                                                                                                                                                                                                                                                                                                                                                                                                                                                                                                            | Job#                                       | =40'                                                          |                                             |                                              | $ \bigcirc$                                    |                                                     |                |
| 2                                                             | PERFORMED AT                                                                                                                                                                                      | 18" DEPTH                                                                                                    | STABILIZED RATE<br>20 MIN/IN                                              | 1 ((                                                                                                                                                                                                                                                                                                                                                                                                                                                                                                                                                                                                                                                                                                                                                                                                                                                                                                                                                                                                                                                                                                                                                                                                                                                                                                                                                                                                                                                                                                                                                                                                                                                                                                                                                                                                                                                                                                                                                                                                                                                                                                                           |                                            | 004                                                           |                                             | Sheet ´                                      | I OF 5                                         | ノ                                                   |                |