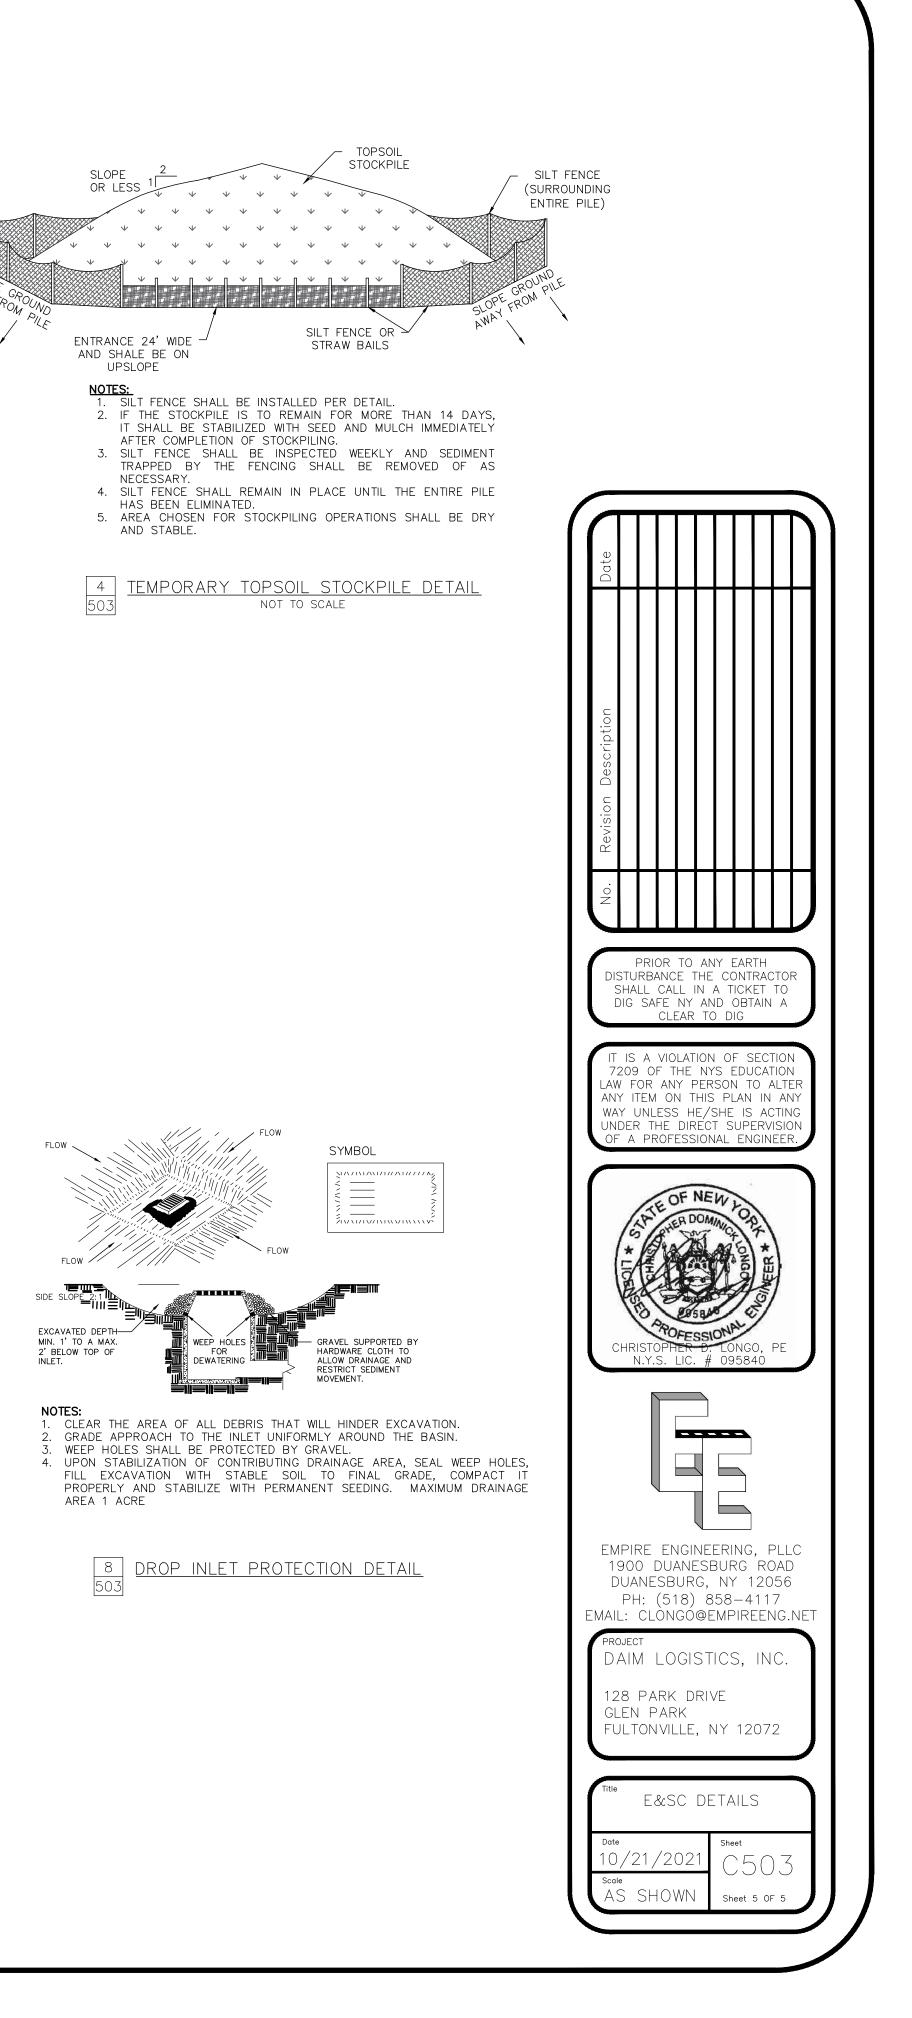

ILIZED WHEN THE DRAINAGE AREA HAS BEEN PROPERLY STABILIZED. MAXIMUM DRAINAGE AREA 5 ACRES



## <u>temporary sediment trap detail</u> NOT TO SCALE



STAPLES. POSTS SHALL BE STEEL EITHER "T" OR "U" TYPE OR HARDWOOD. 2. FILTER CLOTH TO BE TO BE FASTENED SECURELY TO WOVEN WIRE FENCE WITH TIES SPACED EVERY 24" AT TOP AND MID SECTION. FENCE SHALL BE WOVEN WIRE, 6" MAXIMUM MESH OPENING. 3. WHEN TWO SECTIONS OF FILTER CLOTH ADJOIN EACH OTHER THEY SHALL BE OVER-LAPPED BY SIX INCHES AND FOLDED. FILTER CLOTH SHALL BE EITHER FILTER X, MIRAFI 100X, STABILINKA T140N, OR APPROVED EQUIVALENT. 4. PREFABRICATED UNITS SHALL BE GEOFAB, ENVIROFENCE, OR APPROVED EQUIVALENT. 5. MAINTENANCE SHALL BE PERFORMED AS NEEDED AND MATERIAL REMOVED WHEN

> FENCE DETAIL NOT TO SCALE

"BULGES" DEVELOP IN THE SILT FENCE.