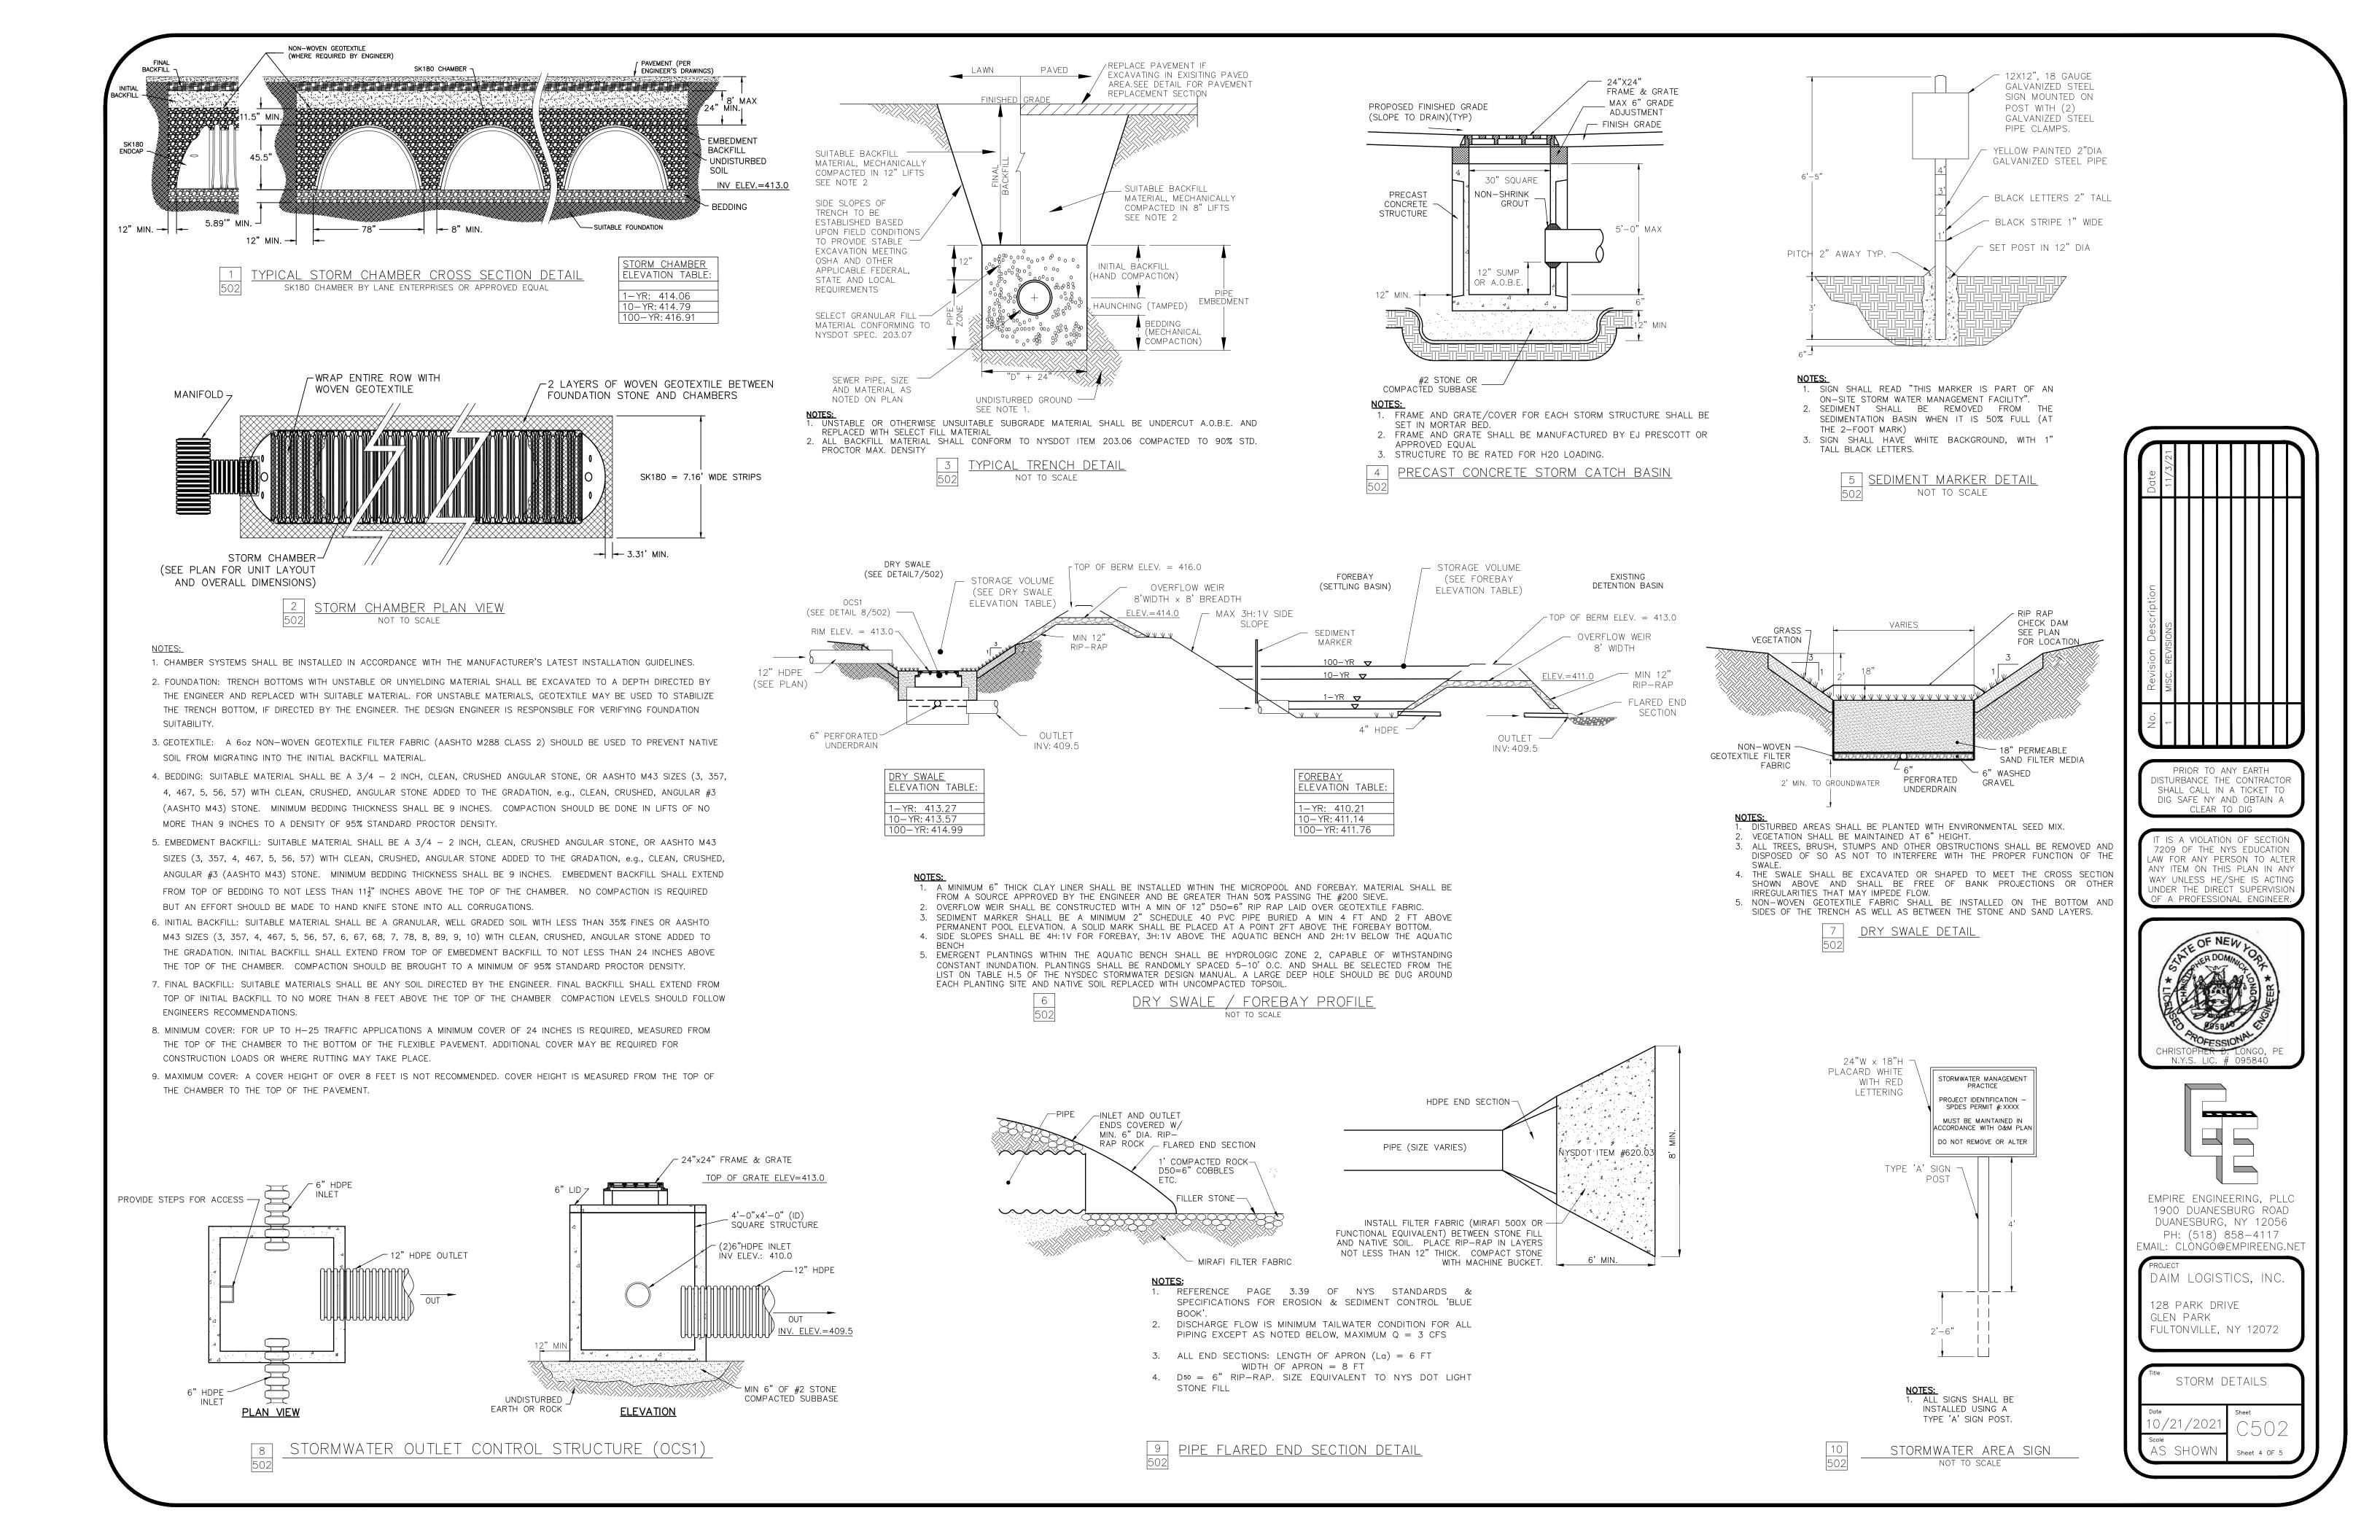

|                                            | 004                                                           |                                             | Sheet ´                                      | I OF 5                                         | ノ                                                   |                |













NOTES: 1. AREA UNDER EMBANKMENT SHALL BE CLEARED, GRUBBED AND STRIPPED OF ANY VEGETATION AND ROOT MAT. THE POOL AREA SHALL BE CLEARED. 2. THE FILL MATERIAL FOR THE EMBANKMENT SHALL BE FREE OF ROOTS AND OTHER WOODY VEGETATION AS WELL AS OVER-SIZED STONES, ROCKS, ORGANIC MATERIAL OR OTHER OBJECTIONABLE MATERIAL. THE EMBANKMENT SHALL BE COMPACTED BY TRAVERSING WITH EQUIPMENT WHILE IT IS BEING CONSTRUCTED. 3. ALL CUT AND FILL SLOPES SHALL BE 2:1 OR FLATTER.

4. THE STONE USED IN THE OUTLET SHALL BE SMALL RIPRAP 4"-8" ALONG WITH A 1' THICKNESS OF 2" AGGREGATE PLACED ON THE UP-GRADE SIDE ON THE SMALL RIPRAP OR EMBEDDED FILTER CLOTH IN THE RIPRAP. 5. SEDIMENT SHALL BE REMOVED AND TRAP RESTORED TO ITS ORIGINAL DIMENSIONS WHEN THE SEDIMENT HAS ACCUMULATED TO 1/2 THE DESIGN DEPTH OF THE TRAP.