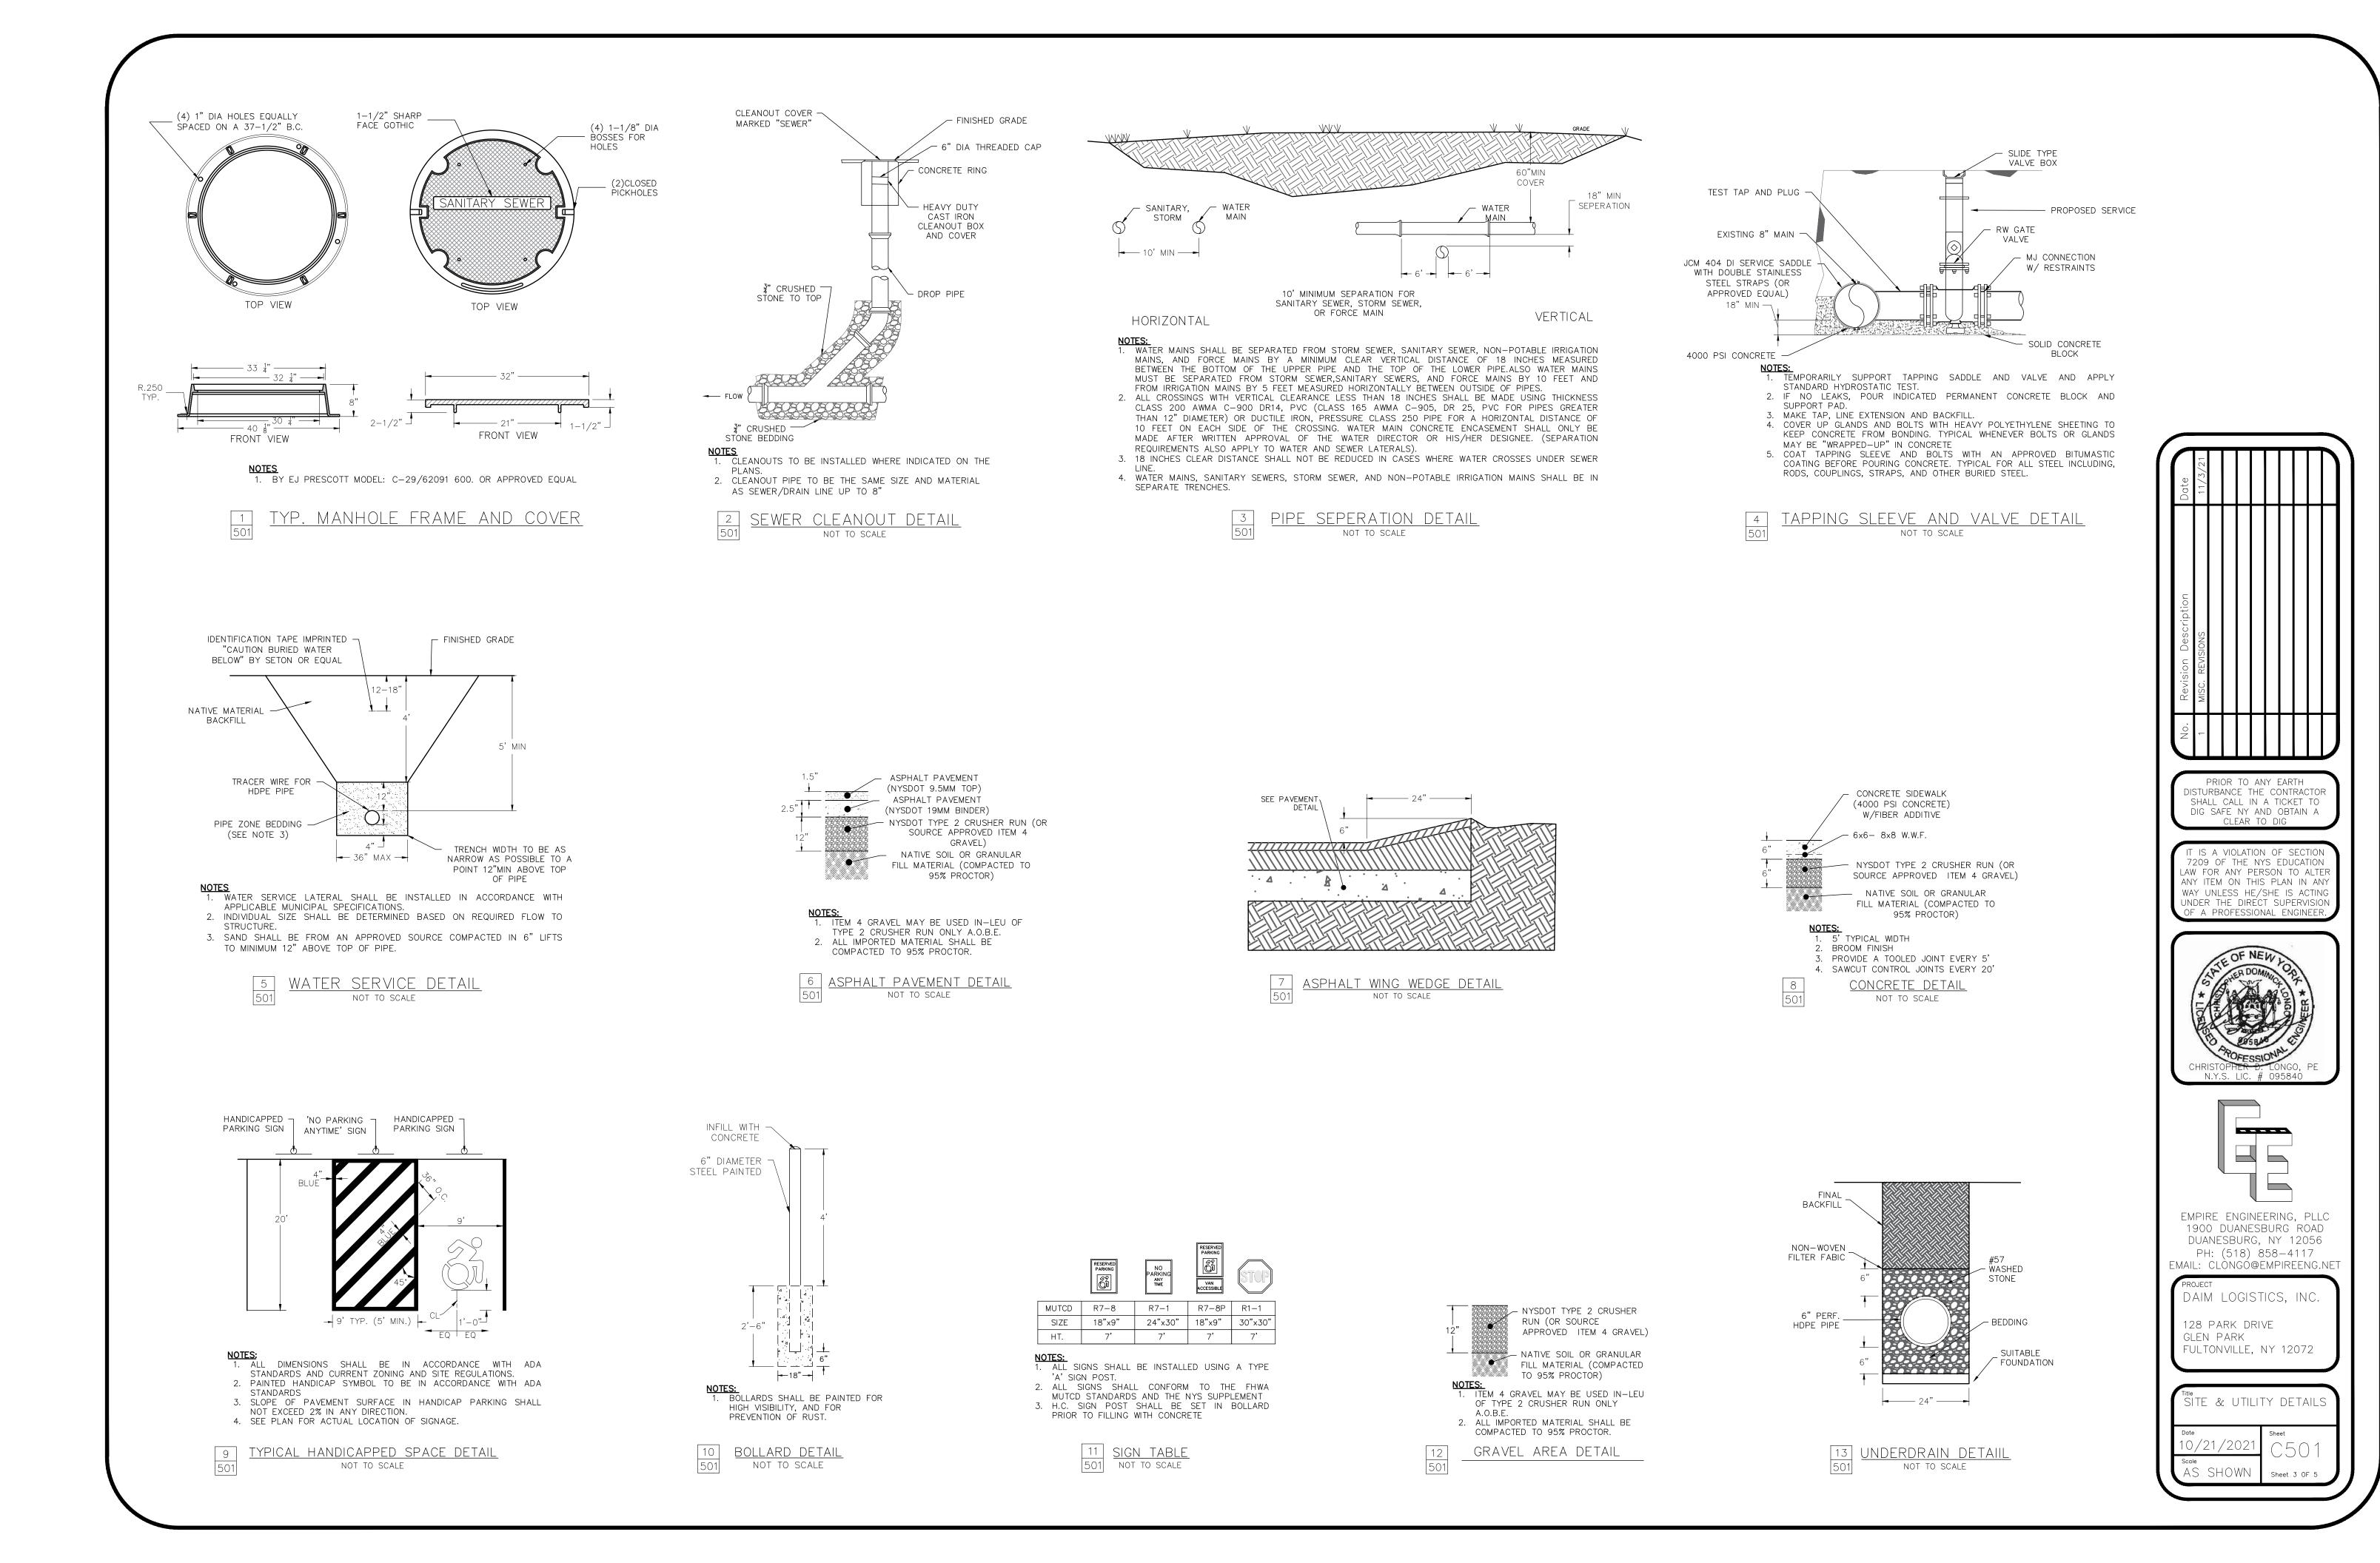

|                                            | 004                                                           |                                             | Sheet ´                                      | I OF 5                                         | ノ                                                   |                |













NOTES: 1. AREA UNDER EMBANKMENT SHALL BE CLEARED, GRUBBED AND STRIPPED OF ANY VEGETATION AND ROOT MAT. THE POOL AREA SHALL BE CLEARED. 2. THE FILL MATERIAL FOR THE EMBANKMENT SHALL BE FREE OF ROOTS AND OTHER WOODY VEGETATION AS WELL AS OVER-SIZED STONES, ROCKS, ORGANIC MATERIAL OR OTHER OBJECTIONABLE MATERIAL. THE EMBANKMENT SHALL BE COMPACTED BY TRAVERSING WITH EQUIPMENT WHILE IT IS BEING CONSTRUCTED. 3. ALL CUT AND FILL SLOPES SHALL BE 2:1 OR FLATTER.

4. THE STONE USED IN THE OUTLET SHALL BE SMALL RIPRAP 4"-8" ALONG WITH A 1' THICKNESS OF 2" AGGREGATE PLACED ON THE UP-GRADE SIDE ON THE SMALL RIPRAP OR EMBEDDED FILTER CLOTH IN THE RIPRAP. 5. SEDIMENT SHALL BE REMOVED AND TRAP RESTORED TO ITS ORIGINAL DIMENSIONS WHEN THE SEDIMENT HAS ACCUMULATED TO 1/2 THE DESIGN DEPTH OF THE TRAP