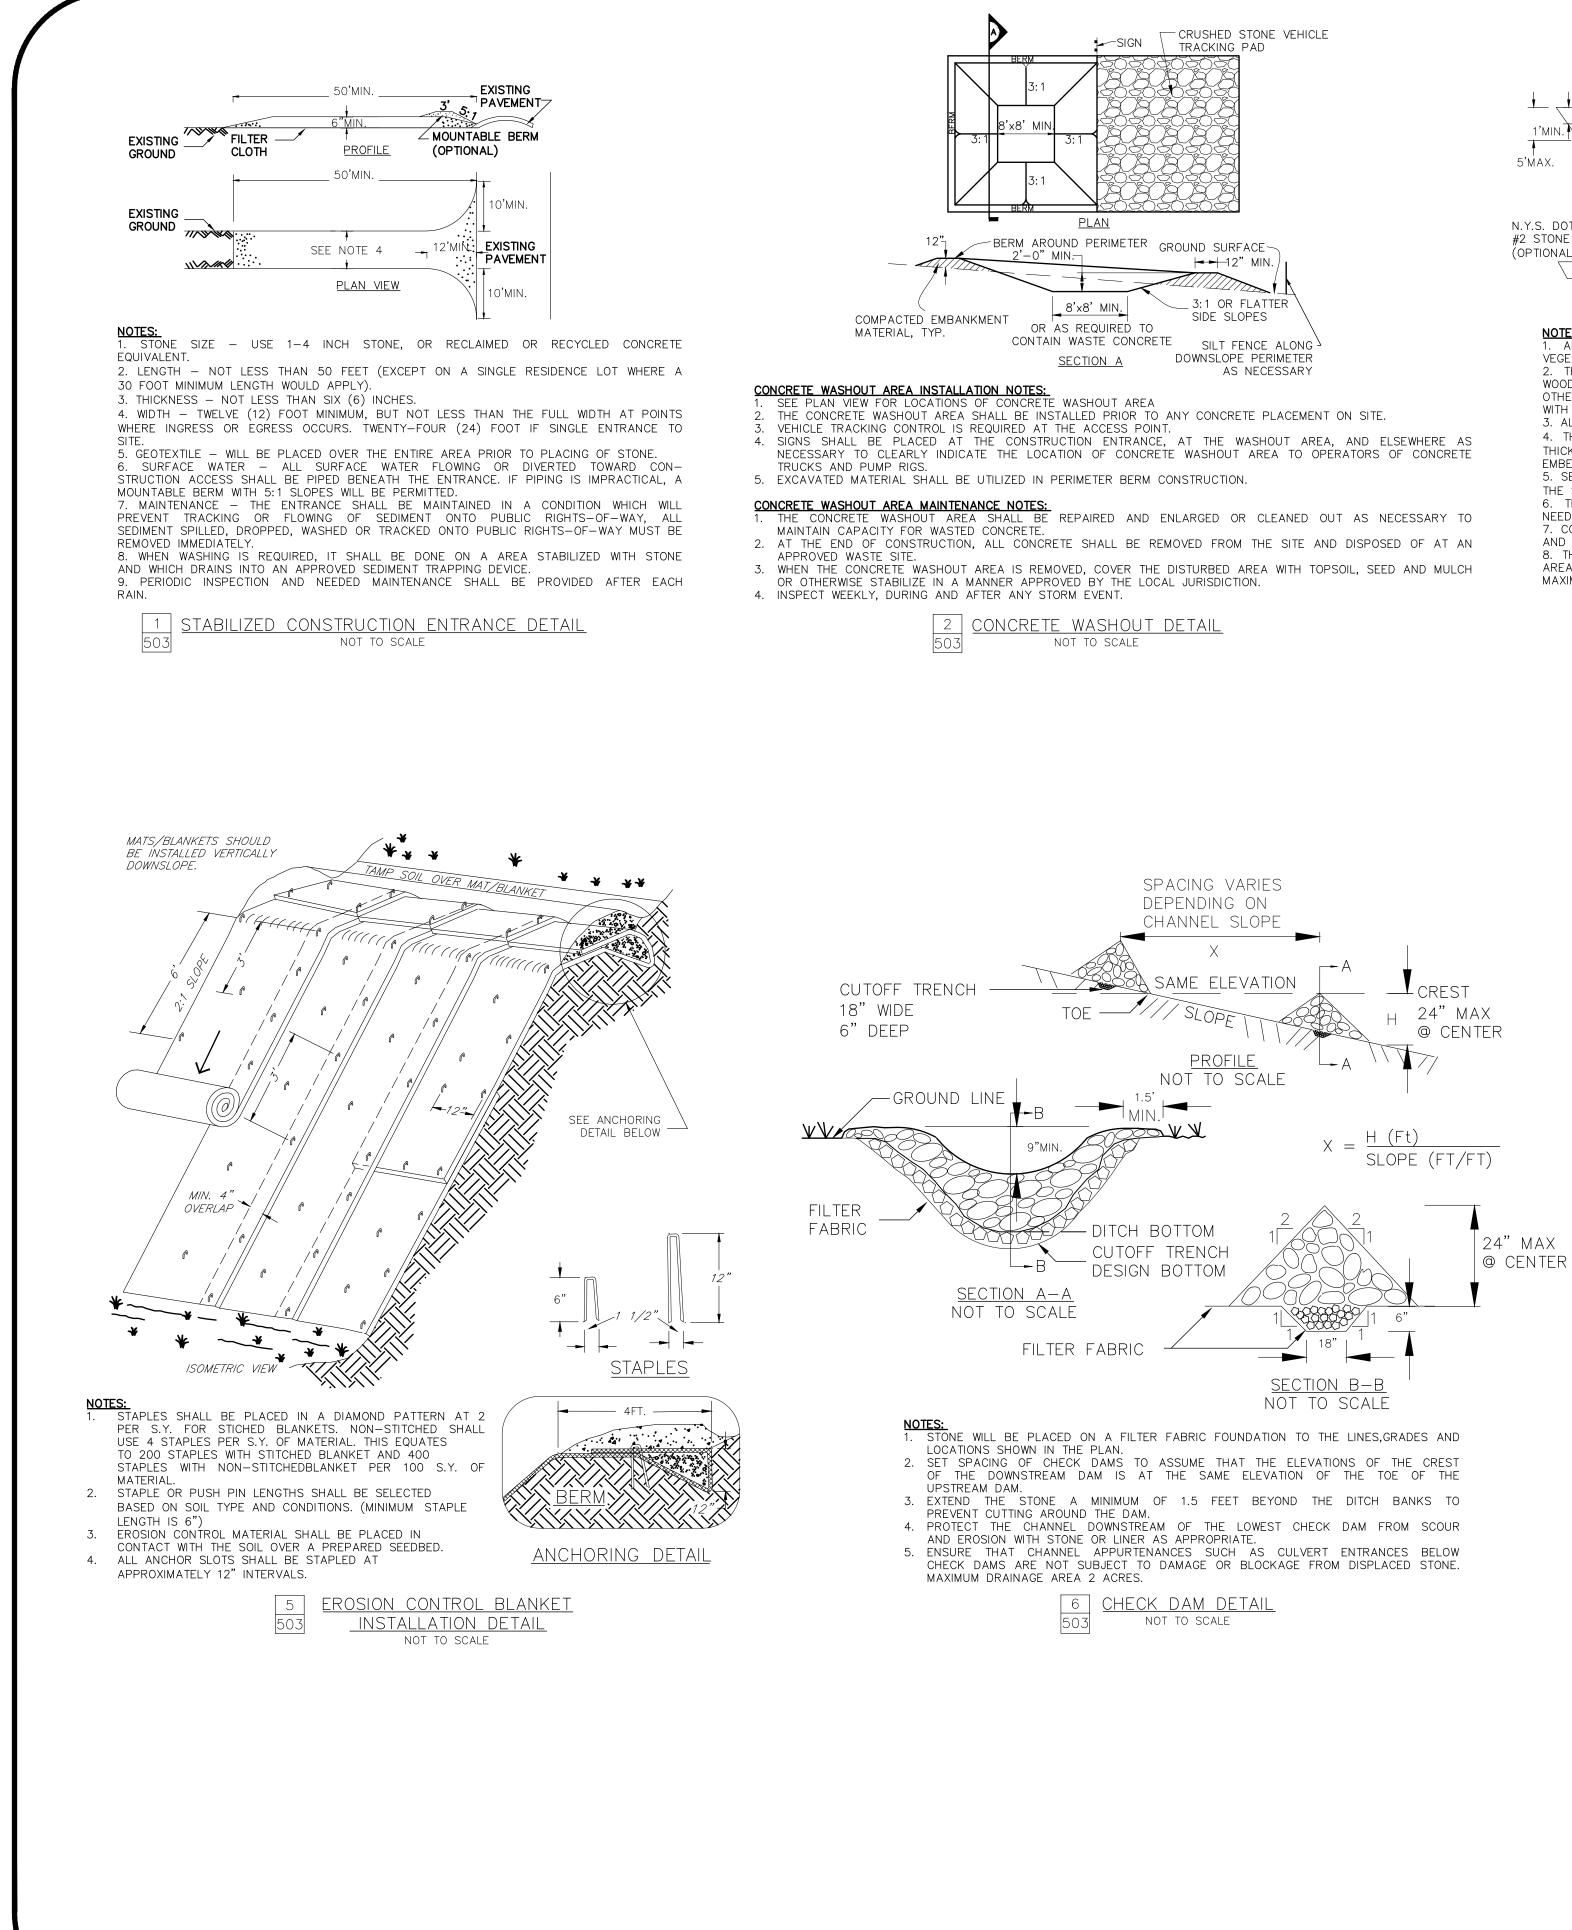

|                                            | 004                                                           |                                             | Sheet ´                                      | I OF 5                                         | ノ                                                   |                |













NOTES: 1. AREA UNDER EMBANKMENT SHALL BE CLEARED, GRUBBED AND STRIPPED OF ANY VEGETATION AND ROOT MAT. THE POOL AREA SHALL BE CLEARED. 2. THE FILL MATERIAL FOR THE EMBANKMENT SHALL BE FREE OF ROOTS AND OTHER WOODY VEGETATION AS WELL AS OVER-SIZED STONES, ROCKS, ORGANIC MATERIAL OR OTHER OBJECTIONABLE MATERIAL. THE EMBANKMENT SHALL BE COMPACTED BY TRAVERSING WITH EQUIPMENT WHILE IT IS BEING CONSTRUCTED. 3. ALL CUT AND FILL SLOPES SHALL BE 2:1 OR FLATTER.

4. THE STONE USED IN THE OUTLET SHALL BE SMALL RIPRAP 4"-8" ALONG WITH A 1' THICKNESS OF 2" AGGREGATE PLACED ON THE UP-GRADE SIDE ON THE SMALL RIPRAP OR EMBEDDED FILTER CLOTH IN THE RIPRAP. 5. SEDIMENT SHALL BE REMOVED AND TRAP RESTORED TO ITS ORIGINAL DIMENSIONS WHEN THE SEDIMENT HAS ACCUMULATED TO 1/2 THE DESIGN DEPTH OF THE TRAP. 6.