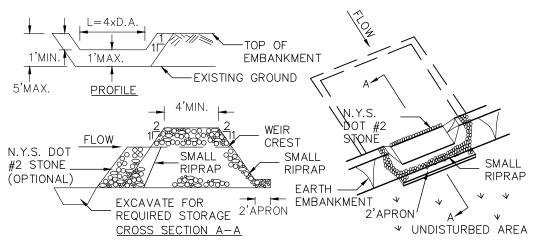

|                                            | 004                                                           |                                             | Sheet ´                                      | I OF 5                                         | ノ                                                   |                |













NOTES: 1. AREA UNDER EMBANKMENT SHALL BE CLEARED, GRUBBED AND STRIPPED OF ANY VEGETATION AND ROOT MAT. THE POOL AREA SHALL BE CLEARED. 2. THE FILL MATERIAL FOR THE EMBANKMENT SHALL BE FREE OF ROOTS AND OTHER WOODY VEGETATION AS WELL AS OVER-SIZED STONES, ROCKS, ORGANIC MATERIAL OR OTHER OBJECTIONABLE MATERIAL. THE EMBANKMENT SHALL BE COMPACTED BY TRAVERSING WITH EQUIPMENT WHILE IT IS BEING CONSTRUCTED. 3. ALL CUT AND FILL SLOPES SHALL BE 2:1 OR FLATTER.

4. THE STONE USED IN THE OUTLET SHALL BE SMALL RIPRAP 4"-8" ALONG WITH A 1' THICKNESS OF 2" AGGREGATE PLACED ON THE UP-GRADE SIDE ON THE SMALL RIPRAP OR EMBEDDED FILTER CLOTH IN THE RIPRAP. 5. SEDIMENT SHALL BE REMOVED AND TRAP RESTORED TO ITS ORIGINAL DIMENSIONS WHEN THE SEDIMENT HAS ACCUMULATED TO 1/2 THE DESIGN DEPTH OF THE TRAP. 6. T