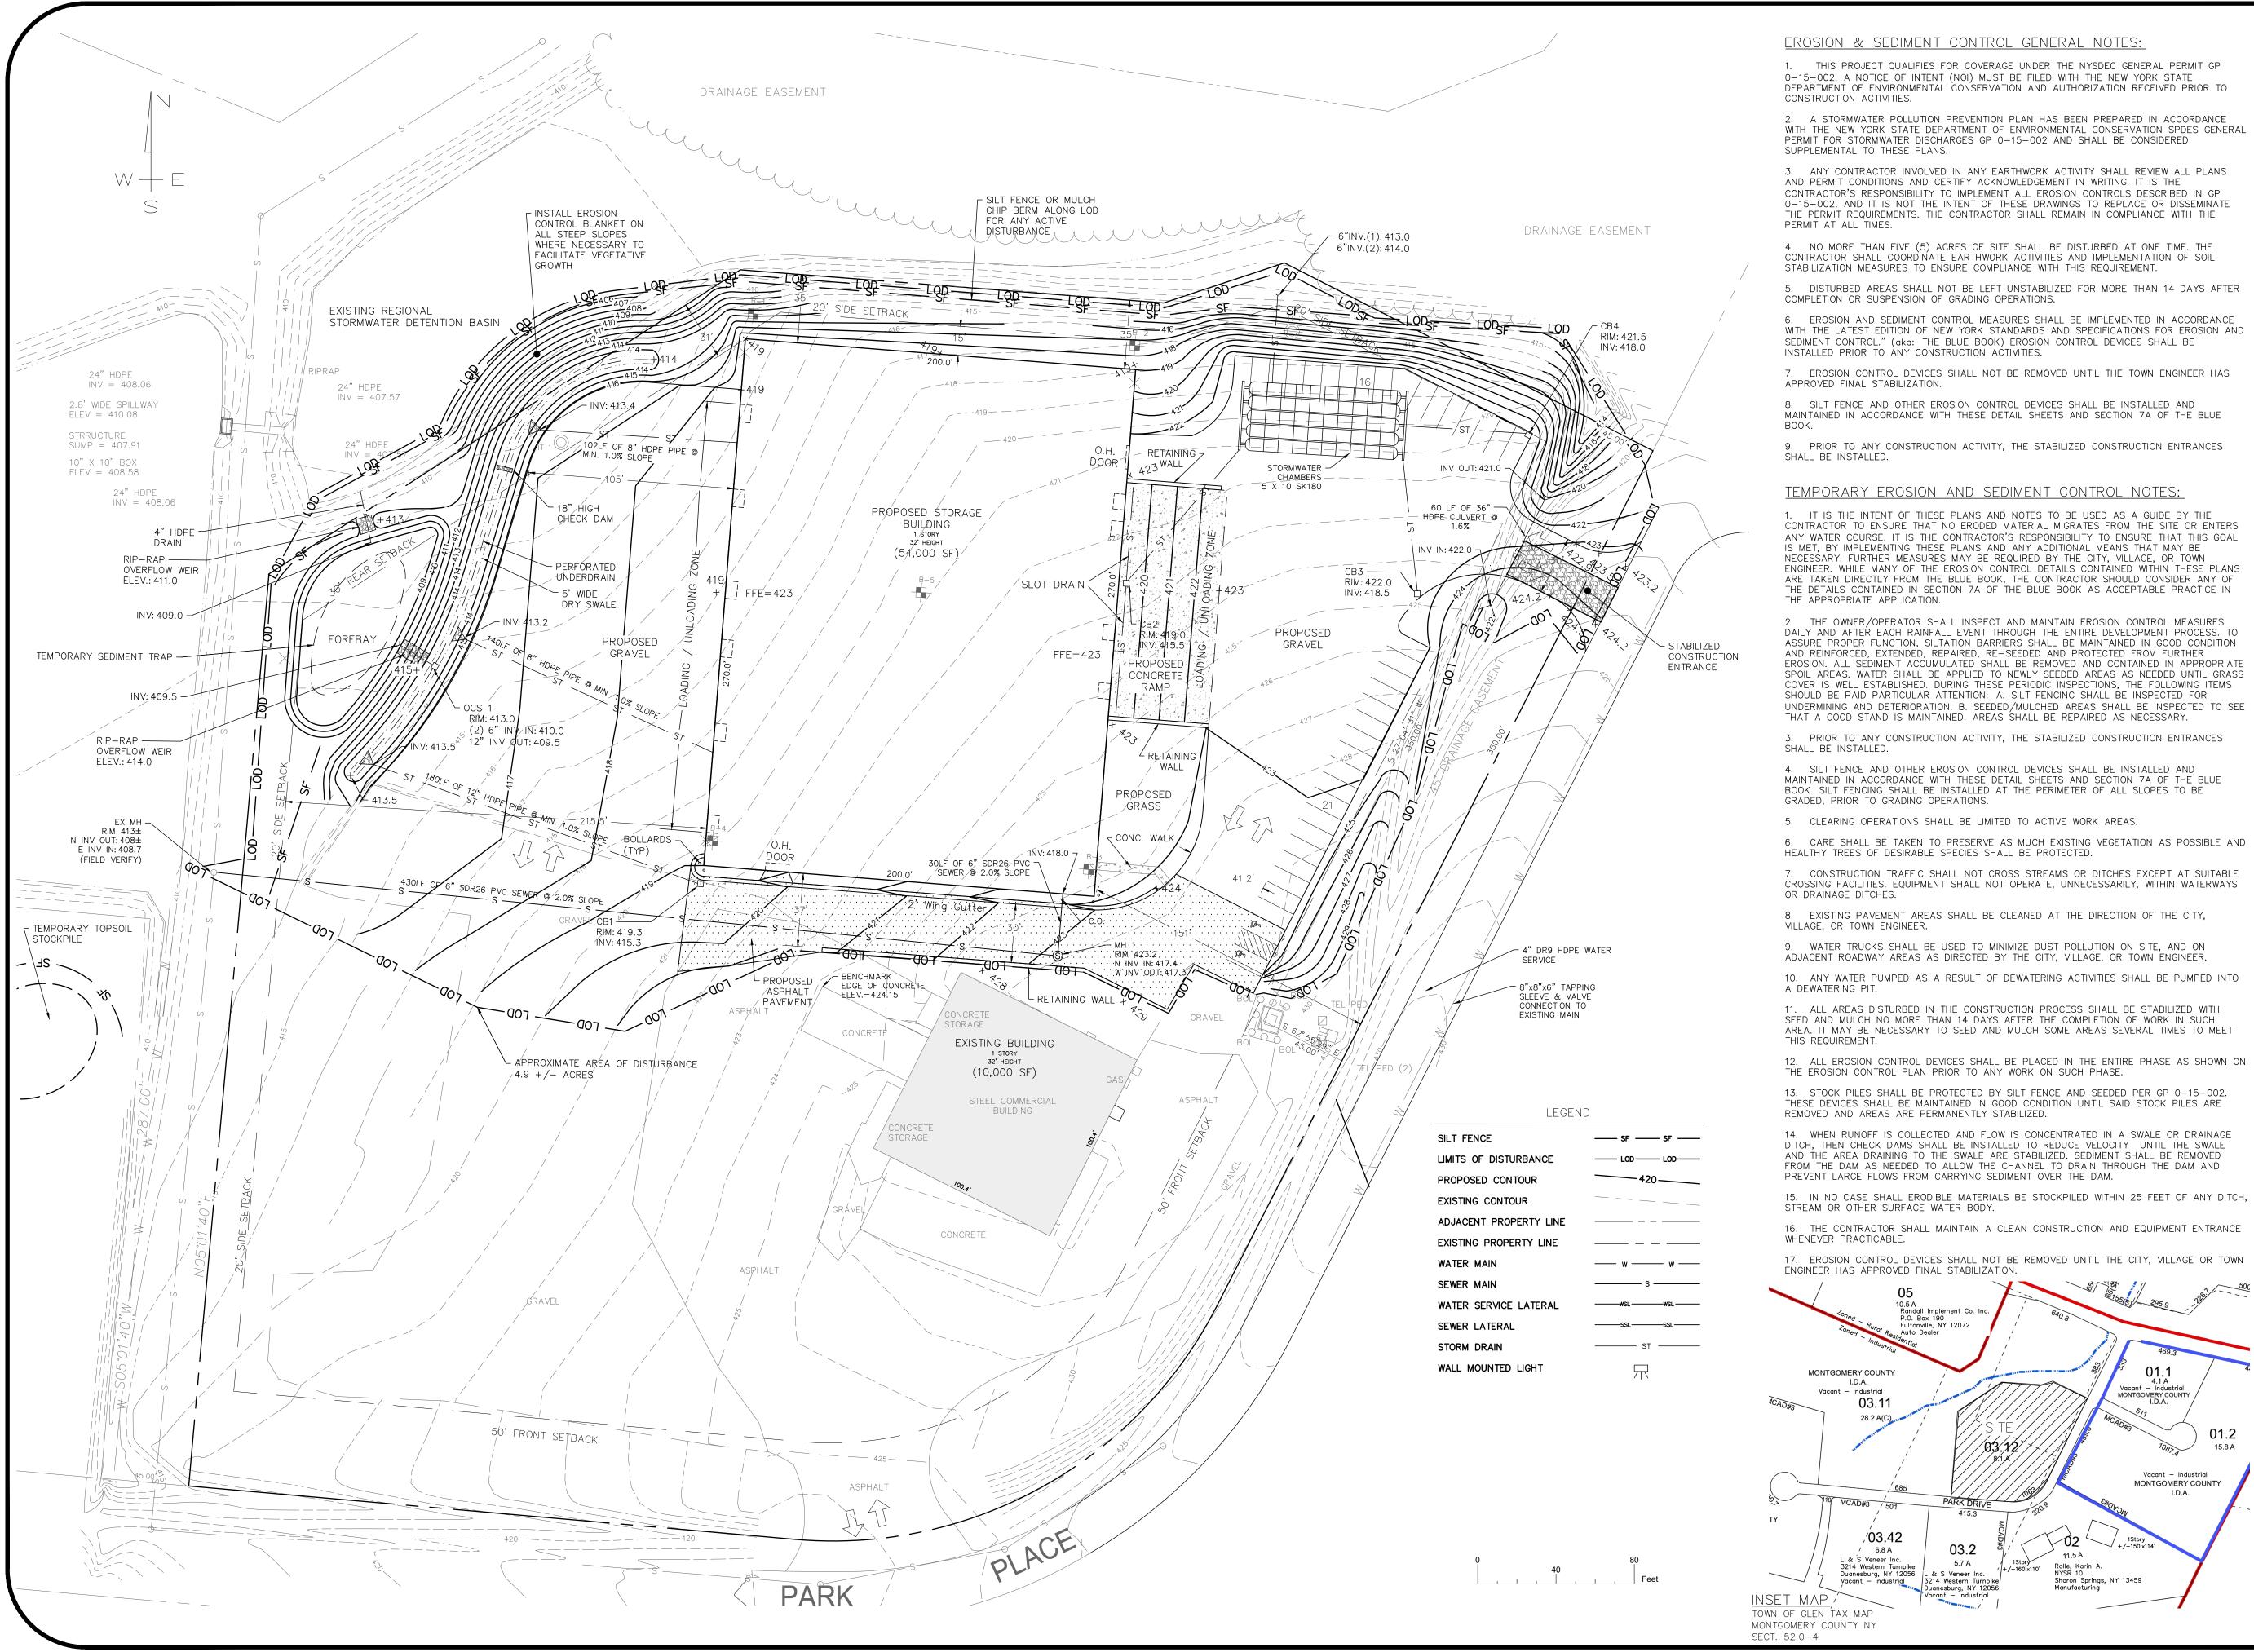

| APPLICAN                                                      | TICS, INC.                                                                                                                                                                                        | EXISTING:                                                                                                    | 30 % MAXIMUM<br>2.8 %<br>NEW: 15.2 %                                      |                                                                                                                                                                                                                                                                                                                                                                                                                                                                                                                                                                                                                                                                                                                                                                                                                                                                                                                                                                                                                                                                                                                                                                                                                                                                                                                                                                                                                                                                                                                                                                                                                                                                                                                                                                                                                                                                                                                                                                                                                                                                                                                                |                                            | agsured P(O                                                   | X                                           |                                              | Fult                                           | on-Montgomery<br>Community<br>College<br>Chi<br>Cor | urct           |
|---------------------------------------------------------------|---------------------------------------------------------------------------------------------------------------------------------------------------------------------------------------------------|--------------------------------------------------------------------------------------------------------------|---------------------------------------------------------------------------|--------------------------------------------------------------------------------------------------------------------------------------------------------------------------------------------------------------------------------------------------------------------------------------------------------------------------------------------------------------------------------------------------------------------------------------------------------------------------------------------------------------------------------------------------------------------------------------------------------------------------------------------------------------------------------------------------------------------------------------------------------------------------------------------------------------------------------------------------------------------------------------------------------------------------------------------------------------------------------------------------------------------------------------------------------------------------------------------------------------------------------------------------------------------------------------------------------------------------------------------------------------------------------------------------------------------------------------------------------------------------------------------------------------------------------------------------------------------------------------------------------------------------------------------------------------------------------------------------------------------------------------------------------------------------------------------------------------------------------------------------------------------------------------------------------------------------------------------------------------------------------------------------------------------------------------------------------------------------------------------------------------------------------------------------------------------------------------------------------------------------------|--------------------------------------------|---------------------------------------------------------------|---------------------------------------------|----------------------------------------------|------------------------------------------------|-----------------------------------------------------|----------------|
|                                                               | E, NY 12072                                                                                                                                                                                       |                                                                                                              | TOTAL: 18.0 %                                                             | 134                                                                                                                                                                                                                                                                                                                                                                                                                                                                                                                                                                                                                                                                                                                                                                                                                                                                                                                                                                                                                                                                                                                                                                                                                                                                                                                                                                                                                                                                                                                                                                                                                                                                                                                                                                                                                                                                                                                                                                                                                                                                                                                            | State Hidaman a                            |                                                               |                                             |                                              |                                                | M. Corners De                                       | PH adam vi.    |
| 4-3.12<br>AREA:                                               |                                                                                                                                                                                                   | REQUIRED:<br>EXISTING:                                                                                       |                                                                           | sugiral st                                                                                                                                                                                                                                                                                                                                                                                                                                                                                                                                                                                                                                                                                                                                                                                                                                                                                                                                                                                                                                                                                                                                                                                                                                                                                                                                                                                                                                                                                                                                                                                                                                                                                                                                                                                                                                                                                                                                                                                                                                                                                                                     | X                                          | onda<br>Riverside Dy<br>tonville                              | State Highlig<br>Mohe                       | over 5                                       |                                                | Tribes Hill                                         | inde 1<br>have |
| ALITY:                                                        | SF / 8.13± AC                                                                                                                                                                                     |                                                                                                              | 50 FT                                                                     | and a strategy of the strategy |                                            | Same reduced to b                                             | Diversified<br>Agriculture<br>Daim logistic | Menulorkethroughwa<br>3 A                    | uriesville 🕤                                   | 5                                                   | For            |
| WN OF G<br>NTGOMEF                                            | LEN,<br>Ry County                                                                                                                                                                                 | REAR: S<br>PROPOSED:                                                                                         |                                                                           |                                                                                                                                                                                                                                                                                                                                                                                                                                                                                                                                                                                                                                                                                                                                                                                                                                                                                                                                                                                                                                                                                                                                                                                                                                                                                                                                                                                                                                                                                                                                                                                                                                                                                                                                                                                                                                                                                                                                                                                                                                                                                                                                |                                            | (304)                                                         | ÷                                           |                                              | 2                                              | 5                                                   | 1.1            |
| USTRIAL<br>AREHOUSI                                           |                                                                                                                                                                                                   |                                                                                                              | : 151.00 FT<br>35 FT / 250.5 FT<br>31 FT                                  | to a                                                                                                                                                                                                                                                                                                                                                                                                                                                                                                                                                                                                                                                                                                                                                                                                                                                                                                                                                                                                                                                                                                                                                                                                                                                                                                                                                                                                                                                                                                                                                                                                                                                                                                                                                                                                                                                                                                                                                                                                                                                                                                                           |                                            |                                                               |                                             |                                              |                                                | J.                                                  |                |
| STING: 3                                                      | NO MINIMUM<br>2± FT<br>32 FT (1 STORY)                                                                                                                                                            | PROPOSED:                                                                                                    | TALL SIZE: 9' X 20'<br>9' X 20'<br>CE PER 225 SF OF GFA OI                |                                                                                                                                                                                                                                                                                                                                                                                                                                                                                                                                                                                                                                                                                                                                                                                                                                                                                                                                                                                                                                                                                                                                                                                                                                                                                                                                                                                                                                                                                                                                                                                                                                                                                                                                                                                                                                                                                                                                                                                                                                                                                                                                | SI                                         | TE LO<br>SCA                                                  |                                             | ION N<br>N.T.S.                              |                                                |                                                     |                |
|                                                               | NO MINIMUM<br>10,000± SF                                                                                                                                                                          | 1 SPA<br>2,000                                                                                               | CE PER 1.5 EMPLOYEES ON<br>SF / 225 = 8.9 ~ 9 SPA                         | N LARGEST SH<br>ACES REQUIRE                                                                                                                                                                                                                                                                                                                                                                                                                                                                                                                                                                                                                                                                                                                                                                                                                                                                                                                                                                                                                                                                                                                                                                                                                                                                                                                                                                                                                                                                                                                                                                                                                                                                                                                                                                                                                                                                                                                                                                                                                                                                                                   | D, OFF                                     |                                                               |                                             |                                              |                                                |                                                     |                |
|                                                               | 64,000± SF                                                                                                                                                                                        |                                                                                                              | O EMPLOYEES MAX SHIFT ,<br>OUSE: 16 SPACES                                | / 1.5 = 6./ /                                                                                                                                                                                                                                                                                                                                                                                                                                                                                                                                                                                                                                                                                                                                                                                                                                                                                                                                                                                                                                                                                                                                                                                                                                                                                                                                                                                                                                                                                                                                                                                                                                                                                                                                                                                                                                                                                                                                                                                                                                                                                                                  | ~ / 51                                     | PACES                                                         |                                             |                                              |                                                |                                                     |                |
|                                                               |                                                                                                                                                                                                   |                                                                                                              | TOTAL 37 SPACES                                                           |                                                                                                                                                                                                                                                                                                                                                                                                                                                                                                                                                                                                                                                                                                                                                                                                                                                                                                                                                                                                                                                                                                                                                                                                                                                                                                                                                                                                                                                                                                                                                                                                                                                                                                                                                                                                                                                                                                                                                                                                                                                                                                                                |                                            |                                                               |                                             |                                              |                                                |                                                     |                |
|                                                               |                                                                                                                                                                                                   | STEEL FRAM                                                                                                   | WAREHOUSE WITH ASSOCIA<br>IE CONSTRUCTION                                 | TED LOADING                                                                                                                                                                                                                                                                                                                                                                                                                                                                                                                                                                                                                                                                                                                                                                                                                                                                                                                                                                                                                                                                                                                                                                                                                                                                                                                                                                                                                                                                                                                                                                                                                                                                                                                                                                                                                                                                                                                                                                                                                                                                                                                    | and f                                      | PARKIN                                                        | IG                                          |                                              |                                                |                                                     |                |
|                                                               |                                                                                                                                                                                                   | ROOF PANE                                                                                                    | 200' x 32'<br>L: 24 GA. GALVALUME<br>L: 26 GA. GALVALUME                  |                                                                                                                                                                                                                                                                                                                                                                                                                                                                                                                                                                                                                                                                                                                                                                                                                                                                                                                                                                                                                                                                                                                                                                                                                                                                                                                                                                                                                                                                                                                                                                                                                                                                                                                                                                                                                                                                                                                                                                                                                                                                                                                                | Π                                          | 21                                                            | 1                                           | -                                            | П                                              |                                                     |                |
| AL NO                                                         |                                                                                                                                                                                                   | NCED TO.                                                                                                     |                                                                           |                                                                                                                                                                                                                                                                                                                                                                                                                                                                                                                                                                                                                                                                                                                                                                                                                                                                                                                                                                                                                                                                                                                                                                                                                                                                                                                                                                                                                                                                                                                                                                                                                                                                                                                                                                                                                                                                                                                                                                                                                                                                                                                                | Jate<br>3/8/21                             | $\sum$                                                        | 10/20/<br>1/3/2                             | 12/9/2                                       |                                                |                                                     |                |
| MAP EN<br>BUSINES<br>AND LAS<br>SURVEY<br>2021 FIE<br>PROPOSE | INFORMATION IS REFERENT<br>ITLED "SITE PLAN DAIM<br>S PARK" PREPARED BY<br>T REVISED MARCH 27, 1<br>UPDATE PREPARED BY<br>ILD SURVEY. FIELD SURV<br>ED IMPROVEMENTS. OTHE<br>ARE BASED UPON MAP F | LOGISTICS, LOT 3 (<br>ABD ENGINEERS DA<br>2009.<br>GERALD R GRAY PL<br>EY WAS CONDUCTED<br>R PLANIMETRIC AND | TED FEBRUARY 2009<br>S, FROM A FEBRUARY<br>D IN THE AREA OF THE           | Č                                                                                                                                                                                                                                                                                                                                                                                                                                                                                                                                                                                                                                                                                                                                                                                                                                                                                                                                                                                                                                                                                                                                                                                                                                                                                                                                                                                                                                                                                                                                                                                                                                                                                                                                                                                                                                                                                                                                                                                                                                                                                                                              |                                            | BUILDING LAYOUT 4<br>& DRAINAGE DESIGN 8                      |                                             |                                              |                                                |                                                     |                |
| OVE AND<br>Ensed la                                           | NOT A SURVEY. INFORM<br>FOR GENERAL INFORMA<br>ND SURVEYOR SHALL S<br>ONFIRM THE SETBACKS                                                                                                         | TON AND DESIGN PU<br>FAKE OUT ANY BUIL                                                                       | JRPOSES ONLY. A                                                           |                                                                                                                                                                                                                                                                                                                                                                                                                                                                                                                                                                                                                                                                                                                                                                                                                                                                                                                                                                                                                                                                                                                                                                                                                                                                                                                                                                                                                                                                                                                                                                                                                                                                                                                                                                                                                                                                                                                                                                                                                                                                                                                                |                                            | AND BUILDIN                                                   |                                             |                                              |                                                |                                                     |                |
|                                                               | EFERENCED TO NAD 83<br>ARE BASED ON MAP RE                                                                                                                                                        |                                                                                                              | LANES EAST ZONE.                                                          |                                                                                                                                                                                                                                                                                                                                                                                                                                                                                                                                                                                                                                                                                                                                                                                                                                                                                                                                                                                                                                                                                                                                                                                                                                                                                                                                                                                                                                                                                                                                                                                                                                                                                                                                                                                                                                                                                                                                                                                                                                                                                                                                | Jesc                                       | RAD<br>GRAD                                                   | ET                                          | IR TDE                                       |                                                |                                                     |                |
| JECT TO<br>UNRECOF                                            | ALL RIGHTS, EASEMENT<br>RDED.                                                                                                                                                                     | S, COVENANTS OR I                                                                                            | RESTRICTION; RECORDED                                                     |                                                                                                                                                                                                                                                                                                                                                                                                                                                                                                                                                                                                                                                                                                                                                                                                                                                                                                                                                                                                                                                                                                                                                                                                                                                                                                                                                                                                                                                                                                                                                                                                                                                                                                                                                                                                                                                                                                                                                                                                                                                                                                                                | PROP(                                      | UPDATED SUF<br>PRELIMINARY                                    | PLAN SET<br>REVISIONS                       | INS PER                                      |                                                |                                                     |                |
|                                                               | ANY STATEMENT OF FA<br>ABSTRACT OF TITLE                                                                                                                                                          | CT CONTAINED IN A                                                                                            | N UP TO DATE TITLE                                                        |                                                                                                                                                                                                                                                                                                                                                                                                                                                                                                                                                                                                                                                                                                                                                                                                                                                                                                                                                                                                                                                                                                                                                                                                                                                                                                                                                                                                                                                                                                                                                                                                                                                                                                                                                                                                                                                                                                                                                                                                                                                                                                                                | ADDED                                      | UPDATE<br>PRELIM                                              | FULL F<br>MISC.                             | REVISIONS                                    |                                                |                                                     |                |
| DENCE. T<br>DEPICT (<br>DERGROUM<br>THE UND                   | ND UTILITIES IF SHOWN H<br>HEY SHOULD BE CONSID<br>ENERAL UTILITY CONNEC<br>ND LOCATIONS. NO CERT<br>ERGROUND UTILITY LOCA<br>OT SHOWN ON THIS MAF                                                | ERED SCHEMATIC OF<br>TIONS RATHER THA<br>IFICATION IS MADE<br>TIONS AND OTHER                                | NLY AND ARE SHOWN<br>N EXACT<br>AS TO THE ACCURACY<br>UTILITIES MAY EXIST |                                                                                                                                                                                                                                                                                                                                                                                                                                                                                                                                                                                                                                                                                                                                                                                                                                                                                                                                                                                                                                                                                                                                                                                                                                                                                                                                                                                                                                                                                                                                                                                                                                                                                                                                                                                                                                                                                                                                                                                                                                                                                                                                | o                                          | 3 2                                                           |                                             | Ħ                                            |                                                | IJ                                                  |                |
| TO SNC                                                        | DW COVERED CONDITIONS<br>JNDARY, PLANIMETRIC A<br>E. THEREFORE ARE NOT                                                                                                                            | ND UTILITY FEATURE                                                                                           | ES MAY NOT HAVE                                                           |                                                                                                                                                                                                                                                                                                                                                                                                                                                                                                                                                                                                                                                                                                                                                                                                                                                                                                                                                                                                                                                                                                                                                                                                                                                                                                                                                                                                                                                                                                                                                                                                                                                                                                                                                                                                                                                                                                                                                                                                                                                                                                                                | DISTUF<br>SHAL                             | PRIOR<br>RBANCE<br>L CAL<br>SAFE I                            | E THE<br>L IN<br>NY AN                      | CONT<br>A TICK                               | RACTO                                          | )                                                   |                |
| CTRIC                                                         | SERVICE NOTES:                                                                                                                                                                                    | _                                                                                                            |                                                                           |                                                                                                                                                                                                                                                                                                                                                                                                                                                                                                                                                                                                                                                                                                                                                                                                                                                                                                                                                                                                                                                                                                                                                                                                                                                                                                                                                                                                                                                                                                                                                                                                                                                                                                                                                                                                                                                                                                                                                                                                                                                                                                                                |                                            |                                                               | AR TO                                       |                                              |                                                | $\leq$                                              |                |
| LECTRICA<br>IOLING P<br>ELECTRIC                              | AL FACILITIES EXIST WITH<br>AL WIRES SHOULD BE EX<br>RIOR TO ANY EXCAVATIO<br>SERVICE AND TRANSFOR<br>O BE SPECIFIED BY NAT                                                                       | POSED BY<br>NN.<br>RMER PAD (IF                                                                              |                                                                           |                                                                                                                                                                                                                                                                                                                                                                                                                                                                                                                                                                                                                                                                                                                                                                                                                                                                                                                                                                                                                                                                                                                                                                                                                                                                                                                                                                                                                                                                                                                                                                                                                                                                                                                                                                                                                                                                                                                                                                                                                                                                                                                                | 7209<br>LAW FC<br>ANY IT<br>WAY U<br>JNDER | A VIOL<br>OF TH<br>DR ANY<br>EM ON<br>NLESS<br>THE I<br>PROFE | HE NY<br>Y PER<br>I THIS<br>HE/S<br>DIREC   | 'S EDU<br>SON 1<br>S PLAN<br>SHE IS<br>T SUP | JCATIC<br>TO ALT<br>I IN A<br>S ACTI<br>ERVISI | N<br>FER<br>NY<br>NG<br>ON                          |                |
| T SOURCE GRO<br>MOUNTE<br>RES: 9<br>IFACTURE                  | TOTAL<br>R: LITHONIA LIGHTING<br>RSX2 LED P2 40K R3                                                                                                                                               |                                                                                                              |                                                                           |                                                                                                                                                                                                                                                                                                                                                                                                                                                                                                                                                                                                                                                                                                                                                                                                                                                                                                                                                                                                                                                                                                                                                                                                                                                                                                                                                                                                                                                                                                                                                                                                                                                                                                                                                                                                                                                                                                                                                                                                                                                                                                                                | 15                                         | ATE OF                                                        | FNE                                         | NOT NO                                       | 2                                              | Ì                                                   |                |
| S:<br>L LIGHTIN                                               | IG SHALL BE SHIELDED<br>O PREVENT OFF-SITE IL                                                                                                                                                     | AND/OR PLACED IN<br>LUMINATION.                                                                              | SUCH A                                                                    |                                                                                                                                                                                                                                                                                                                                                                                                                                                                                                                                                                                                                                                                                                                                                                                                                                                                                                                                                                                                                                                                                                                                                                                                                                                                                                                                                                                                                                                                                                                                                                                                                                                                                                                                                                                                                                                                                                                                                                                                                                                                                                                                | Libraria                                   |                                                               | 851                                         |                                              |                                                |                                                     |                |
|                                                               | BORI                                                                                                                                                                                              | NG LOG                                                                                                       |                                                                           |                                                                                                                                                                                                                                                                                                                                                                                                                                                                                                                                                                                                                                                                                                                                                                                                                                                                                                                                                                                                                                                                                                                                                                                                                                                                                                                                                                                                                                                                                                                                                                                                                                                                                                                                                                                                                                                                                                                                                                                                                                                                                                                                | CHRIS                                      | STOPHI                                                        | ESSI<br>ER D.                               | LONG                                         | 60, PE<br>40                                   |                                                     |                |
|                                                               | PROFI                                                                                                                                                                                             | -E                                                                                                           | STABILIZED<br>INFILTRATION RATE                                           |                                                                                                                                                                                                                                                                                                                                                                                                                                                                                                                                                                                                                                                                                                                                                                                                                                                                                                                                                                                                                                                                                                                                                                                                                                                                                                                                                                                                                                                                                                                                                                                                                                                                                                                                                                                                                                                                                                                                                                                                                                                                                                                                |                                            |                                                               |                                             |                                              |                                                |                                                     |                |
| - 1                                                           | 0–1'TOP<br>1'–6.8'SILT<br>(GROUNDWATER OBS<br>6.8'–8.6'POORLY<br>8.6'–20'GLACIAL TI<br>W/GRAV<br>20'–21.5'SIL                                                                                     | Y SAND<br>ERVED AT 6.4')<br>GRADED SAND<br>LL—SILTY SAND<br>ÆL                                               |                                                                           |                                                                                                                                                                                                                                                                                                                                                                                                                                                                                                                                                                                                                                                                                                                                                                                                                                                                                                                                                                                                                                                                                                                                                                                                                                                                                                                                                                                                                                                                                                                                                                                                                                                                                                                                                                                                                                                                                                                                                                                                                                                                                                                                |                                            |                                                               |                                             |                                              | ]                                              |                                                     |                |
| -2                                                            | 0–1' TOP<br>1'–1.5' FILL–SI<br>1.5'–8' GLACIAL TILL–<br>SAND W/<br>(GROUNDWATER OBS<br>8'–21.5' GLACIAL TI<br>W/GRAV                                                                              | LTY SAND<br>POORLY GRADED<br>SILT<br>ERVED AT 4.5')<br>LL—SILTY SAND                                         |                                                                           |                                                                                                                                                                                                                                                                                                                                                                                                                                                                                                                                                                                                                                                                                                                                                                                                                                                                                                                                                                                                                                                                                                                                                                                                                                                                                                                                                                                                                                                                                                                                                                                                                                                                                                                                                                                                                                                                                                                                                                                                                                                                                                                                | 1900<br>Duai<br>Ph                         | E EN<br>DUA<br>NESBU<br>: (51<br>CLON(                        | NESE<br>JRG,<br>8)8                         | BURG<br>NY<br>58-4                           | ROA<br>1205<br>1117                            | D<br>6                                              |                |
| - 3                                                           | 0–.3' TOF<br>0.3'–12.6' GLACIAL T<br>W/GRAV<br>(NO GROUNDWATE)                                                                                                                                    | 'SOIL<br>ILL-SILTY SAND<br>'EL                                                                               |                                                                           |                                                                                                                                                                                                                                                                                                                                                                                                                                                                                                                                                                                                                                                                                                                                                                                                                                                                                                                                                                                                                                                                                                                                                                                                                                                                                                                                                                                                                                                                                                                                                                                                                                                                                                                                                                                                                                                                                                                                                                                                                                                                                                                                | project<br>SITE F                          |                                                               | AME                                         | NDME                                         | ENIT                                           |                                                     |                |
| -4                                                            | 0-1' TOP<br>1'-21.5' GLACIAL TII<br>W/GRAV<br>(GROUNDWATER OB:                                                                                                                                    | SOIL<br>L-SILTY SAND<br>EL                                                                                   |                                                                           | 1                                                                                                                                                                                                                                                                                                                                                                                                                                                                                                                                                                                                                                                                                                                                                                                                                                                                                                                                                                                                                                                                                                                                                                                                                                                                                                                                                                                                                                                                                                                                                                                                                                                                                                                                                                                                                                                                                                                                                                                                                                                                                                                              | I28 P<br>Glen                              | PARK<br>PARK<br>NVILL                                         | DRIV<br><                                   | E                                            |                                                | J                                                   |                |
| -5                                                            | 0-1' TOP<br>1'-2' SILTY                                                                                                                                                                           | SOIL                                                                                                         |                                                                           |                                                                                                                                                                                                                                                                                                                                                                                                                                                                                                                                                                                                                                                                                                                                                                                                                                                                                                                                                                                                                                                                                                                                                                                                                                                                                                                                                                                                                                                                                                                                                                                                                                                                                                                                                                                                                                                                                                                                                                                                                                                                                                                                | Title<br>SITF                              | LAY                                                           |                                             |                                              |                                                |                                                     |                |
|                                                               | 2'-10.4' GLACIAL TI<br>W/GRAV<br>(NO GROUNDWATE                                                                                                                                                   | L–SILTY SAND<br>'EL                                                                                          |                                                                           |                                                                                                                                                                                                                                                                                                                                                                                                                                                                                                                                                                                                                                                                                                                                                                                                                                                                                                                                                                                                                                                                                                                                                                                                                                                                                                                                                                                                                                                                                                                                                                                                                                                                                                                                                                                                                                                                                                                                                                                                                                                                                                                                | &<br>Date                                  | UTIL                                                          | _ITIE                                       |                                              |                                                | • •                                                 |                |
| NGS PER                                                       | FORMED ON 04/28/21 &<br>TERRACON.                                                                                                                                                                 | ,                                                                                                            |                                                                           |                                                                                                                                                                                                                                                                                                                                                                                                                                                                                                                                                                                                                                                                                                                                                                                                                                                                                                                                                                                                                                                                                                                                                                                                                                                                                                                                                                                                                                                                                                                                                                                                                                                                                                                                                                                                                                                                                                                                                                                                                                                                                                                                | Scale                                      | 2/20                                                          | 021                                         | $\frown$                                     | 1 (                                            | 1                                                   |                |
| <sup>.</sup> 1                                                | PERFORMED AT                                                                                                                                                                                      | 18" DEPTH                                                                                                    | STABILIZED RATE<br>15 MIN/IN                                              | ╡┃┣                                                                                                                                                                                                                                                                                                                                                                                                                                                                                                                                                                                                                                                                                                                                                                                                                                                                                                                                                                                                                                                                                                                                                                                                                                                                                                                                                                                                                                                                                                                                                                                                                                                                                                                                                                                                                                                                                                                                                                                                                                                                                                                            | Job#                                       | =40'                                                          |                                             |                                              | $ \bigcirc$                                    |                                                     |                |
| 2                                                             | PERFORMED AT                                                                                                                                                                                      | 18" DEPTH                                                                                                    | STABILIZED RATE<br>20 MIN/IN                                              | 1 ((                                                                                                                                                                                                                                                                                                                                                                                                                                                                                                                                                                                                                                                                                                                                                                                                                                                                                                                                                                                                                                                                                                                                                                                                                                                                                                                                                                                                                                                                                                                                                                                                                                                                                                                                                                                                                                                                                                                                                                                                                                                                                                                           |                                            | 004                                                           |                                             | Sheet ´                                      | I OF 5                                         | ノ                                                   |                |