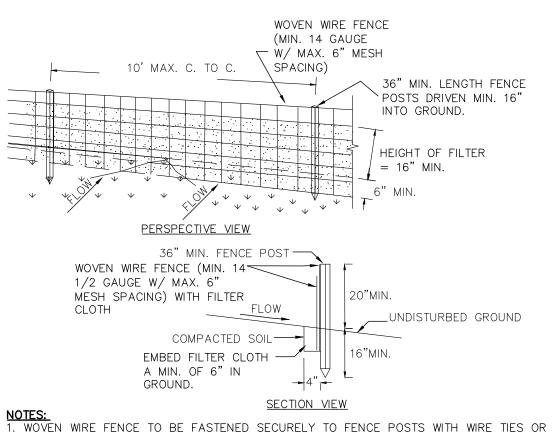

BEING CONSTRUCTED. 3. ALL CUT AND FILL SLOPES SHALL BE 2:1 OR FLATTER.

4. THE STONE USED IN THE OUTLET SHALL BE SMALL RIPRAP 4"-8" ALONG WITH A 1' THICKNESS OF 2" AGGREGATE PLACED ON THE UP-GRADE SIDE ON THE SMALL RIPRAP OR EMBEDDED FILTER CLOTH IN THE RIPRAP. 5. SEDIMENT SHALL BE REMOVED AND TRAP RESTORED TO ITS ORIGINAL DIMENSIONS WHEN THE SEDIMENT HAS ACCUMULATED TO 1/2 THE DESIGN DEPTH OF THE TRAP. 6. THE STRUCTURE SHALL BE INSPECTED AFTER EACH RAIN AND REPAIRS MADE AS NEEDED. 7. CONSTRUCTION OPERATIONS SHALL BE CARRIED OUT IN SUCH A MANNER THAT EROSION

AND WATER POLLUTION IS MINIMIZED. 8. THE STRUCTURE SHALL BE REMOVED AND THE AREA STABILIZED WHEN THE DRAINAGE AREA HAS BEEN PROPERLY STABILIZED. MAXIMUM DRAINAGE AREA 5 ACRES



## <u>temporary sediment trap detail</u> NOT TO SCALE



STAPLES. POSTS SHALL BE STEEL EITHER "T" OR "U" TYPE OR HARDWOOD. 2. FILTER CLOTH TO BE TO BE FASTENED SECURELY TO WOVEN WIRE FENCE WITH TIES SPACED EVERY 24" AT TOP AND MID SECTION. FENCE SHALL BE WOVEN WIRE, 6" MAXIMUM MESH OPENING. 3. WHEN TWO SECTIONS OF FILTER CLOTH ADJOIN EACH OTHER THEY SHALL BE OVER-LAPPED BY SIX INCHES AND FOLDED. FILTER CLOTH SHALL BE EITHER FILTER X, MIRAFI 100X, STABILINKA T140N, OR APPROVED EQUIVALENT. 4. PREFABRICATED UNITS SHALL BE GEOFAB, ENVIROFENCE, OR APPROVED EQUIVALENT. 5. MAINTENANCE SHALL BE PERFORMED AS NEEDED AND MATERIAL REMOVED WHEN

> FENCE DETAIL NOT TO SCALE

"BULGES" DEVELOP IN THE SILT FENCE.