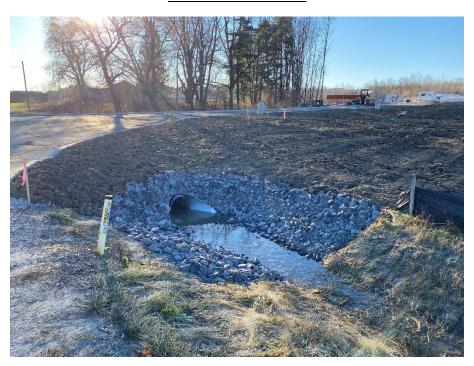

# **General Site Photos**

Figure 1 - View of culvert beneath the eastern driveway, looking southeast.

Figure 2 - View of building and drive thru area, looking southwest.

Pilot Travel Center November 24, 2021