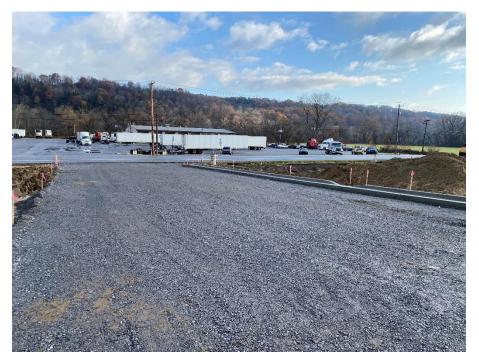

### General Site Photos

Figure 1 - View of subbase grading and new curb for western driveway, looking northeast.

Figure 2 – View of steel erection for building, looking northeast.