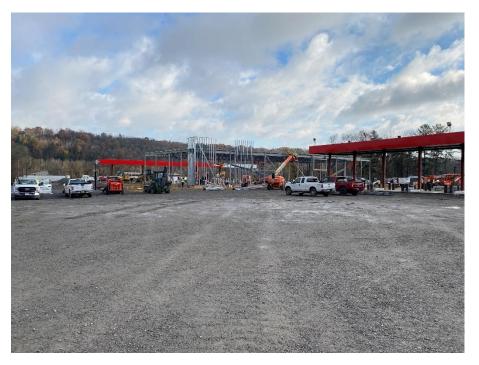

### General Site Photos

Figure 1 - View of subbase grading and new curb for western driveway, looking northeast.

Figure 2 – View of steel erection for building, looking northeast.