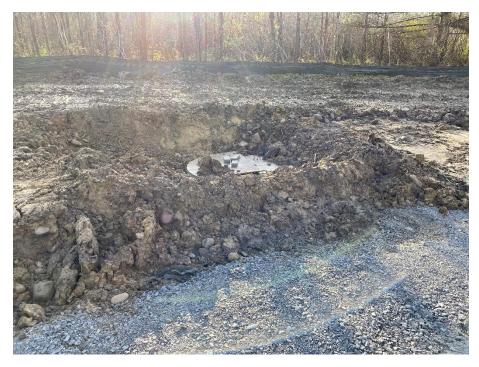

### **Repairs Required**

Figure 1 – Add inlet protection around low structures.