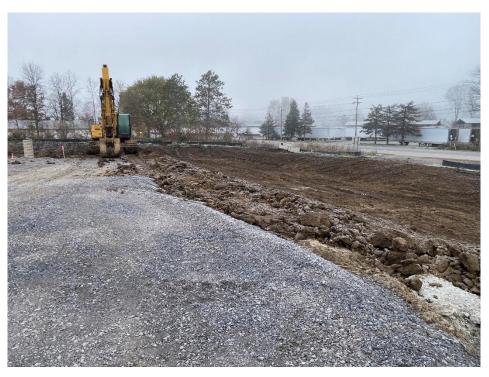

### General Site Photos

Figure 1 - View of grading for south stormwater pond, looking south.

Figure 2 – View of steel erection for building, looking west.

Pilot Travel Center November 5, 2021

Figure 3 – View of subbase grading for front parking and fuel pumps, looking west.

Figure 4 – View of subbase grading for western driveway, looking north.

Pilot Travel Center November 5, 2021

Figure 5 – View of grading for bioretention area along west side of site, looking northwest.

Figure 6 – View of grading for stormwater pond in NW corner of site, looking west.