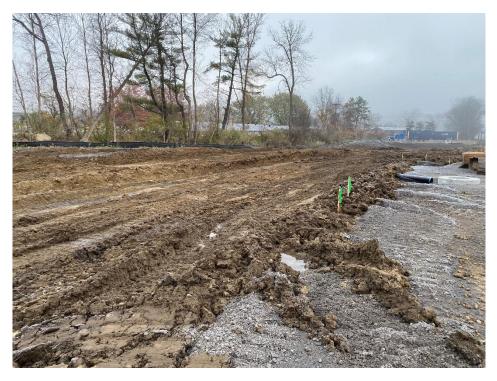

### General Site Photos

Figure 1 - View of grading for south stormwater pond, looking south.

Figure 2 – View of steel erection for building, looking west.

Pilot Travel Center November 5, 2021

Figure 3 – View of subbase grading for front parking and fuel pumps, looking west.

Figure 4 – View of subbase grading for western driveway, looking north.

Pilot Travel Center November 5, 2021

Figure 5 – View of grading for bioretention area along west side of site, looking northwest.

Figure 6 – View of grading for stormwater pond in NW corner of site, looking west.