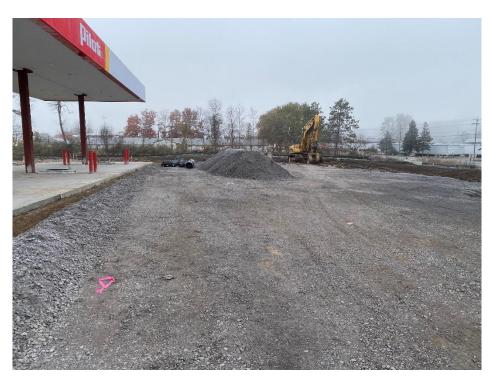

### General Site Photos

Figure 1 - View of grading for south stormwater pond, looking south.

Figure 2 – View of steel erection for building, looking west.

Pilot Travel Center November 5, 2021

Figure 3 – View of subbase grading for front parking and fuel pumps, looking west.

Figure 4 – View of subbase grading for western driveway, looking north.

Pilot Travel Center November 5, 2021

Figure 5 – View of grading for bioretention area along west side of site, looking northwest.

Figure 6 – View of grading for stormwater pond in NW corner of site, looking west.