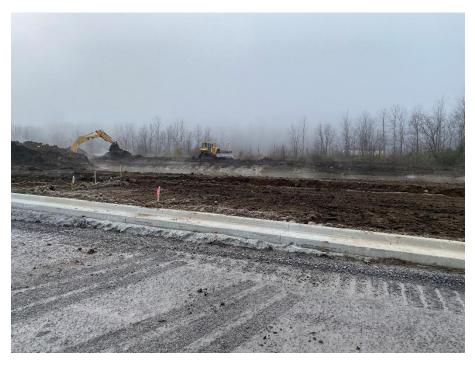

### General Site Photos

Figure 1 - View of grading for south stormwater pond, looking south.

Figure 2 – View of steel erection for building, looking west.

Pilot Travel Center November 5, 2021

Figure 3 – View of subbase grading for front parking and fuel pumps, looking west.