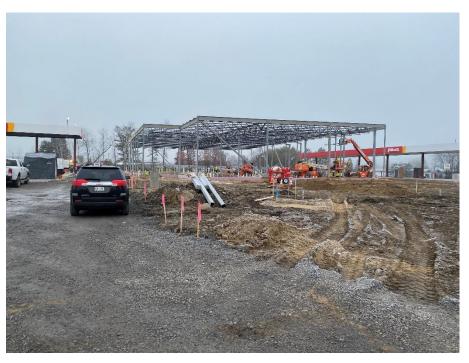

### General Site Photos

Figure 1 - View of grading for south stormwater pond, looking south.

Figure 2 – View of steel erection for building, looking west.

Pilot Travel Center November 5, 2021

Figure 3 – View of subbase grading for front parking and fuel pumps, looking west.