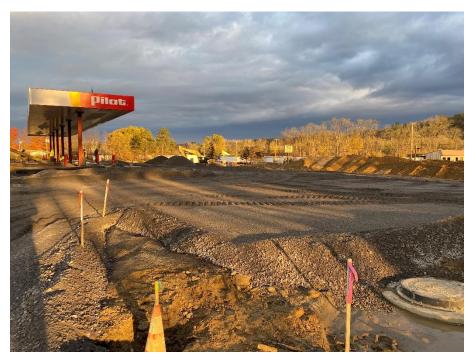

#### General Site Photos

Figure 1 - View of subbase grading for front parking area, looking northwest.

Figure 2 – View of steel erection for building, looking west.

Pilot Travel Center November 2, 2021

Figure 3 - View of subbase grading for western side of site, looking north.