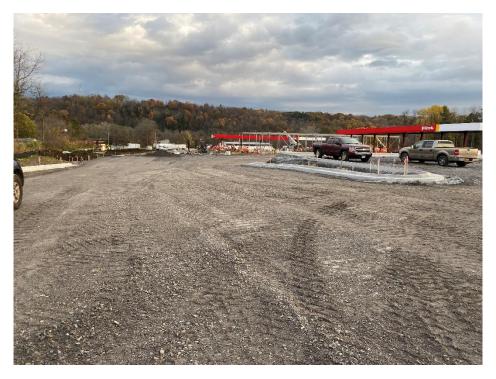

#### General Site Photos

Figure 1 - View of subbase grading for front parking area, looking northwest.

Figure 2 – View of steel erection for building, looking west.

Pilot Travel Center November 2, 2021

Figure 3 - View of subbase grading for western side of site, looking north.