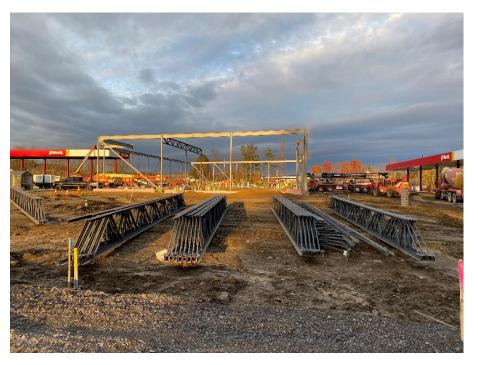

#### General Site Photos

Figure 1 - View of subbase grading for front parking area, looking northwest.

Figure 2 – View of steel erection for building, looking west.

Pilot Travel Center November 2, 2021

Figure 3 - View of subbase grading for western side of site, looking north.