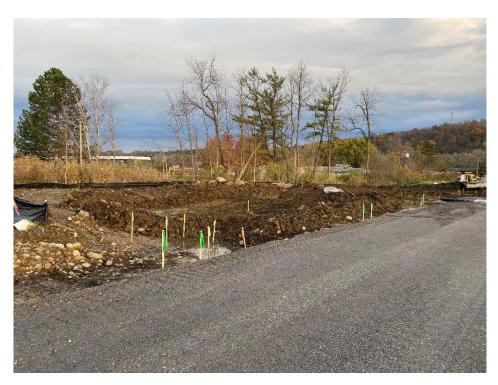

**Figure 4 – View of subbase grading for truck fuel pump area**, looking northeast.

Pilot Travel Center November 2, 2021

Figure 5 – View of grading for bioretention area along west side of site, looking northwest.