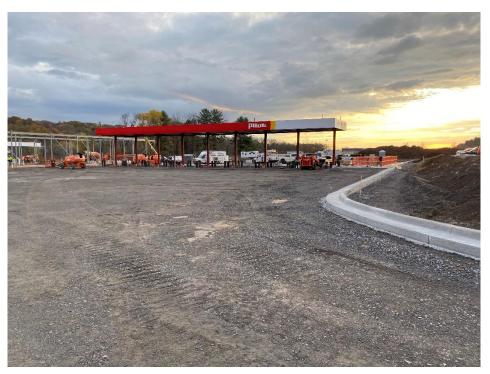

**Figure 4 – View of subbase grading for truck fuel pump area**, looking northeast.

Pilot Travel Center November 2, 2021

Figure 5 – View of grading for bioretention area along west side of site, looking northwest.