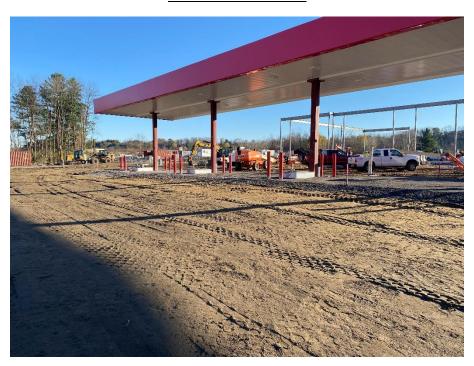

## **General Site Photos**

Figure 1 - View subbase grading for gas pump area, looking southeast.

Figure 2 - View of subbase grading for eastern driveway, looking north.

C.T. Male Associates Page 1