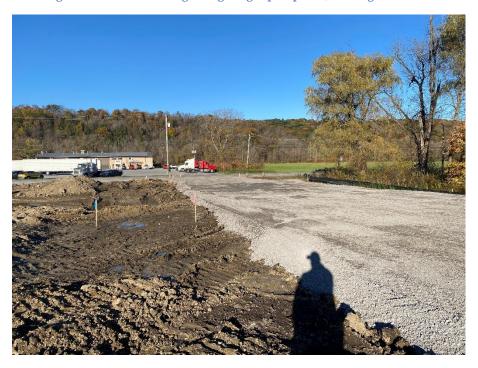

## **General Site Photos**

Figure 1 - View subbase grading for gas pump area, looking southeast.

Figure 2 - View of subbase grading for eastern driveway, looking north.

C.T. Male Associates Page 1