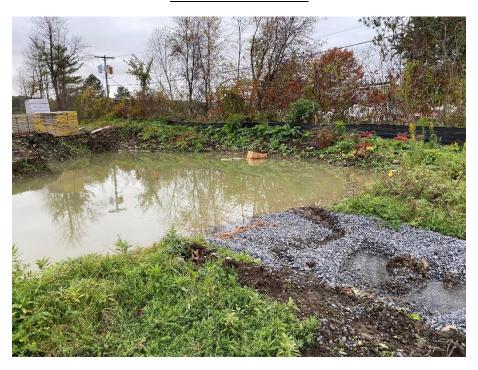

## **General Site Photos**

Figure 1 - View of temporary sediment pond in northwest corner of site.

Figure 2 - View of new curb along eastern side of site, looking southeast.

C.T. Male Associates Page 1