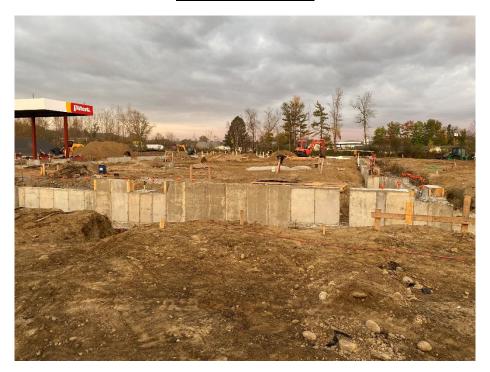

## **General Site Photos**

Figure 1 - View of concrete work for building foundation, looking west.

Figure 2 - View of subbase grading for truck fuel pump area, looking southwest.

C.T. Male Associates Page 2