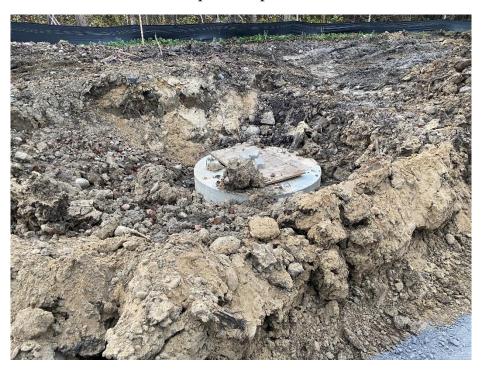

# Repairs Required

Figure 1 - Add inlet protection around low structures.

C.T. Male Associates Page 1