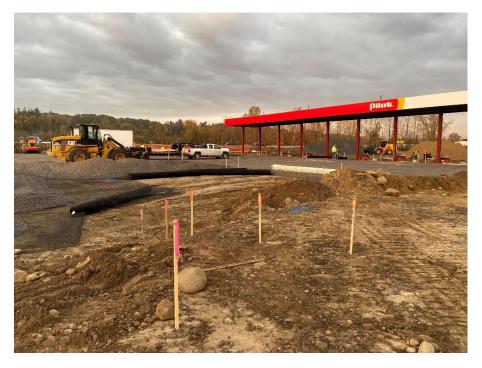

## **General Site Photos**

Figure 1 - View of concrete work for building foundation, looking west.

Figure 2 - View of subbase grading for truck fuel pump area, looking southwest.

C.T. Male Associates Page 2