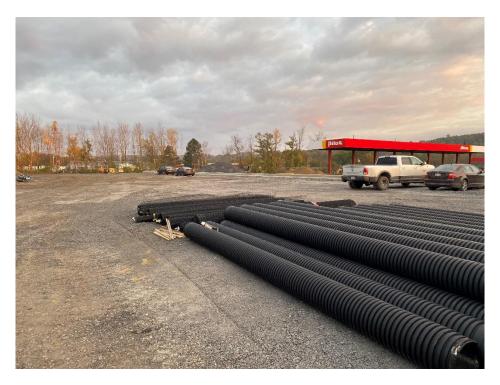

## REPRESENTATIVE PHOTOGRAPHS - SWPPP INSPECTION

Pilot Travel Center October 15, 2021

Figure 3 - View subbase grading for back parking area, looking northwest.

Figure 4 - View of grading for stormwater pond at south end of site, looking east.