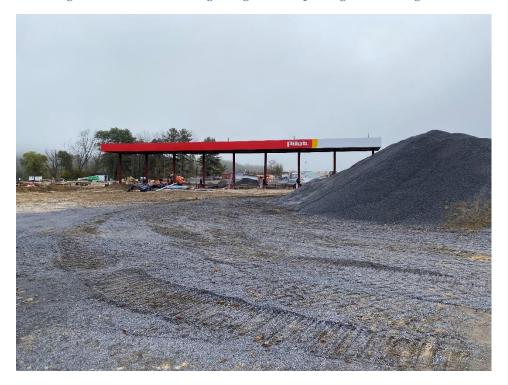

## REPRESENTATIVE PHOTOGRAPHS - SWPPP INSPECTION

Pilot Travel Center October 12, 2021

Figure 3 - View of subbase grading for truck parking area, looking west.

Figure 4 - View of truck fuel pump area, looking east.