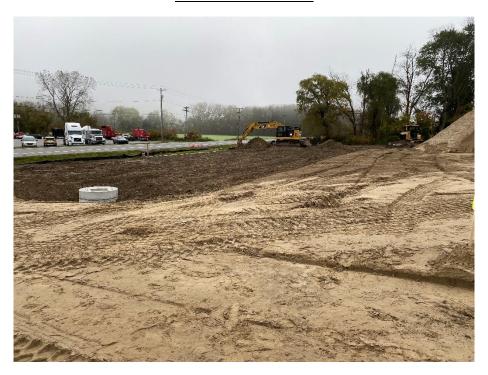

## General Site Photos

Figure 1 - View of front bioretention area, looking east.

Figure 2 - View of grading for east driveway and stormwater practice, looking south.

C.T. Male Associates Page 1