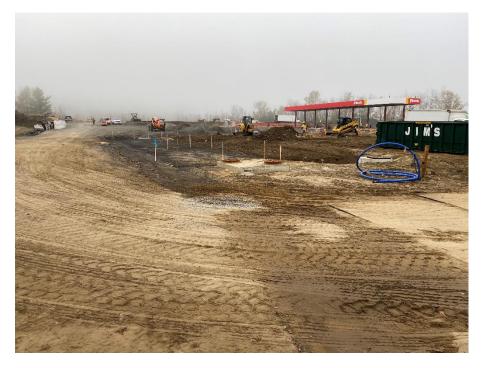

## General Site Photos

Figure 1 - View of front bioretention area, looking east.

Figure 2 - View of grading for east driveway and stormwater practice, looking south.

C.T. Male Associates Page 1