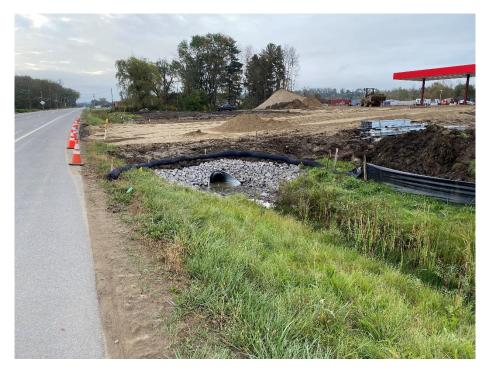

## General Site Photos

Figure 1 – View of west driveway entrance, looking east.

Figure 2 – View of grading for west driveway, looking north.