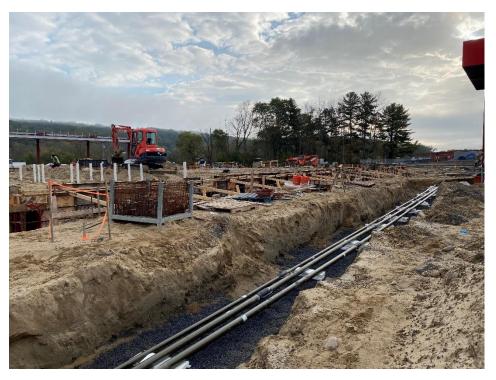

## **REPRESENTATIVE PHOTOGRAPHS - SWPPP INSPECTION**

Pilot Travel Center October 8, 2021

Figure 3 - View of truck fuel pump area subbase grading, looking west.

Figure 4 – View of concrete work for building foundation, looking northeast.