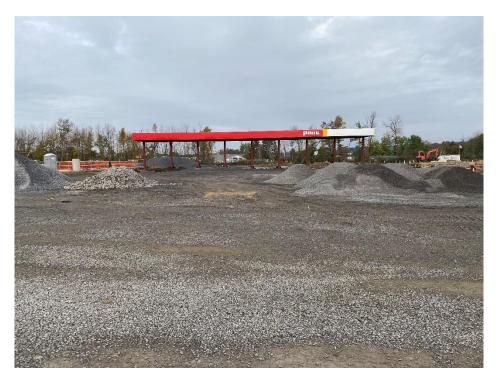

## **REPRESENTATIVE PHOTOGRAPHS - SWPPP INSPECTION**

Pilot Travel Center October 8, 2021

Figure 3 - View of truck fuel pump area subbase grading, looking west.

Figure 4 – View of concrete work for building foundation, looking northeast.