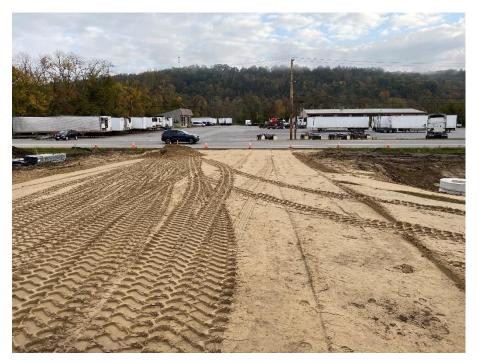

## General Site Photos

Figure 1 – View of west driveway entrance, looking east.

Figure 2 – View of grading for west driveway, looking north.