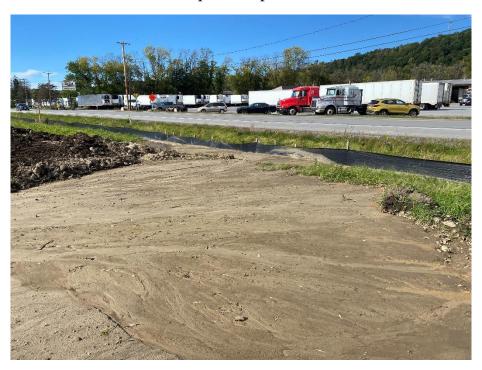

# Repairs Required

Figure 1 - Clean out silt from along silt fence at north end of site.

C.T. Male Associates Page 1