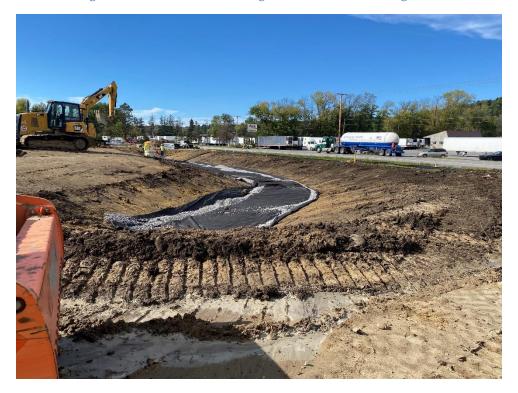

### REPRESENTATIVE PHOTOGRAPHS - SWPPP INSPECTION

Pilot Travel Center September 28, 2021

Figure 3 – View of silt fence along south end of site, looking west.

Figure 4 - View of grading for east bioretention pond at north end of site, looking northwest.

C.T. Male Associates Page 3