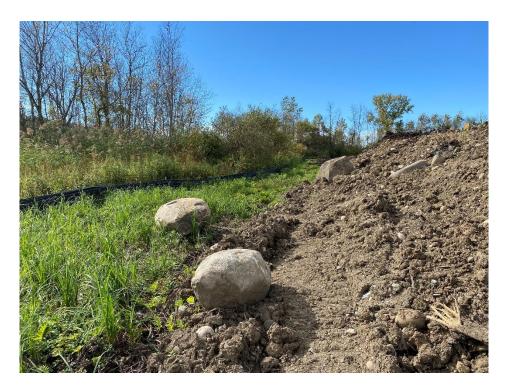

### REPRESENTATIVE PHOTOGRAPHS - SWPPP INSPECTION

Pilot Travel Center September 28, 2021

Figure 3 – View of silt fence along south end of site, looking west.

Figure 4 - View of grading for east bioretention pond at north end of site, looking northwest.