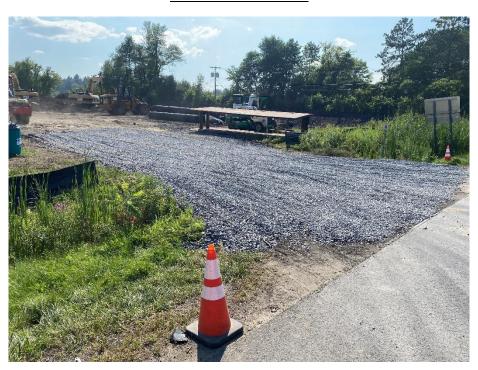

# General Site Photos

Figure 1 - View of construction entrance at north end of site.

Figure 2 – View of front parking area and laydown area, looking southest.

Pilot Travel Center August 9, 2021

Figure 3 - View of building foundation pad, looking south.