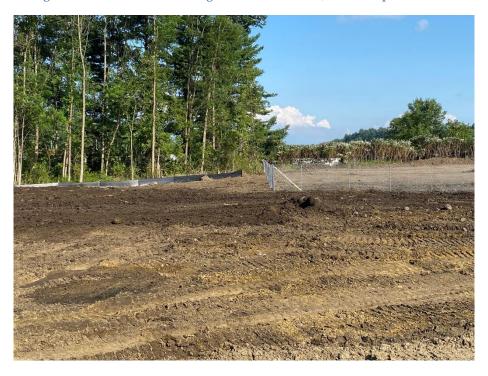

# General Site Photos

Figure 1 - View of construction entrance at north end of site.

Figure 2 – View of front parking area and laydown area, looking southest.

Pilot Travel Center August 9, 2021

Figure 3 - View of building foundation pad, looking south.

Figure 5 – View of proposed gas pump area, looking north.

Figure 6 - View of fenced in laydown area, looking east.