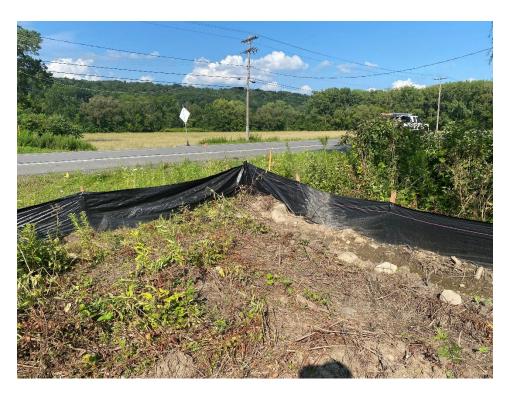

# Repairs Required

Figure 1 -Hole in silt fence along western side of site, need to replace section.

Figure 2 - Continue silt fence along downhill side of laydown area.

Pilot Travel Center August 9, 2021