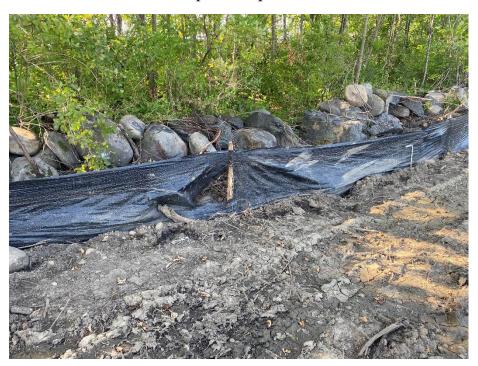

# Repairs Required

Figure 1 -Hole in silt fence along western side of site, need to replace section.

Figure 2 - Continue silt fence along downhill side of laydown area.

Pilot Travel Center August 9, 2021