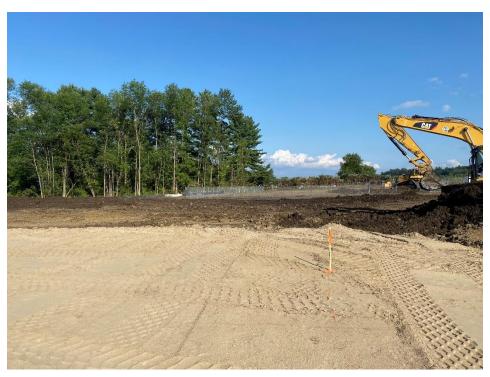

Figure 5 – View of proposed gas pump area, looking north.

Figure 6 - View of fenced in laydown area, looking east.