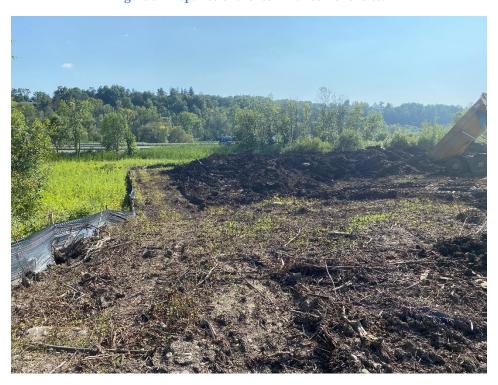

Figure 4 - Repaired silt fence in NW corner of site.

Pilot Travel Center August 9, 2021

Figure 5 - Repaired silt fence in NE corner of site.

Figure 6 - View of stockpile area at southern end of site.

Pilot Travel Center August 9, 2021