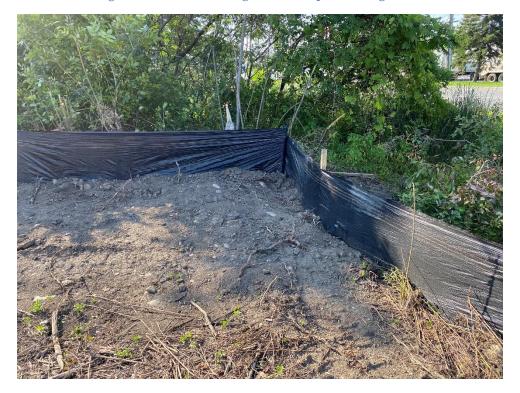

# Repairs Required

Figure 1 -Hole in silt fence along western side of site, need to replace section.

Figure 2 - Continue silt fence along downhill side of laydown area.

Pilot Travel Center August 9, 2021