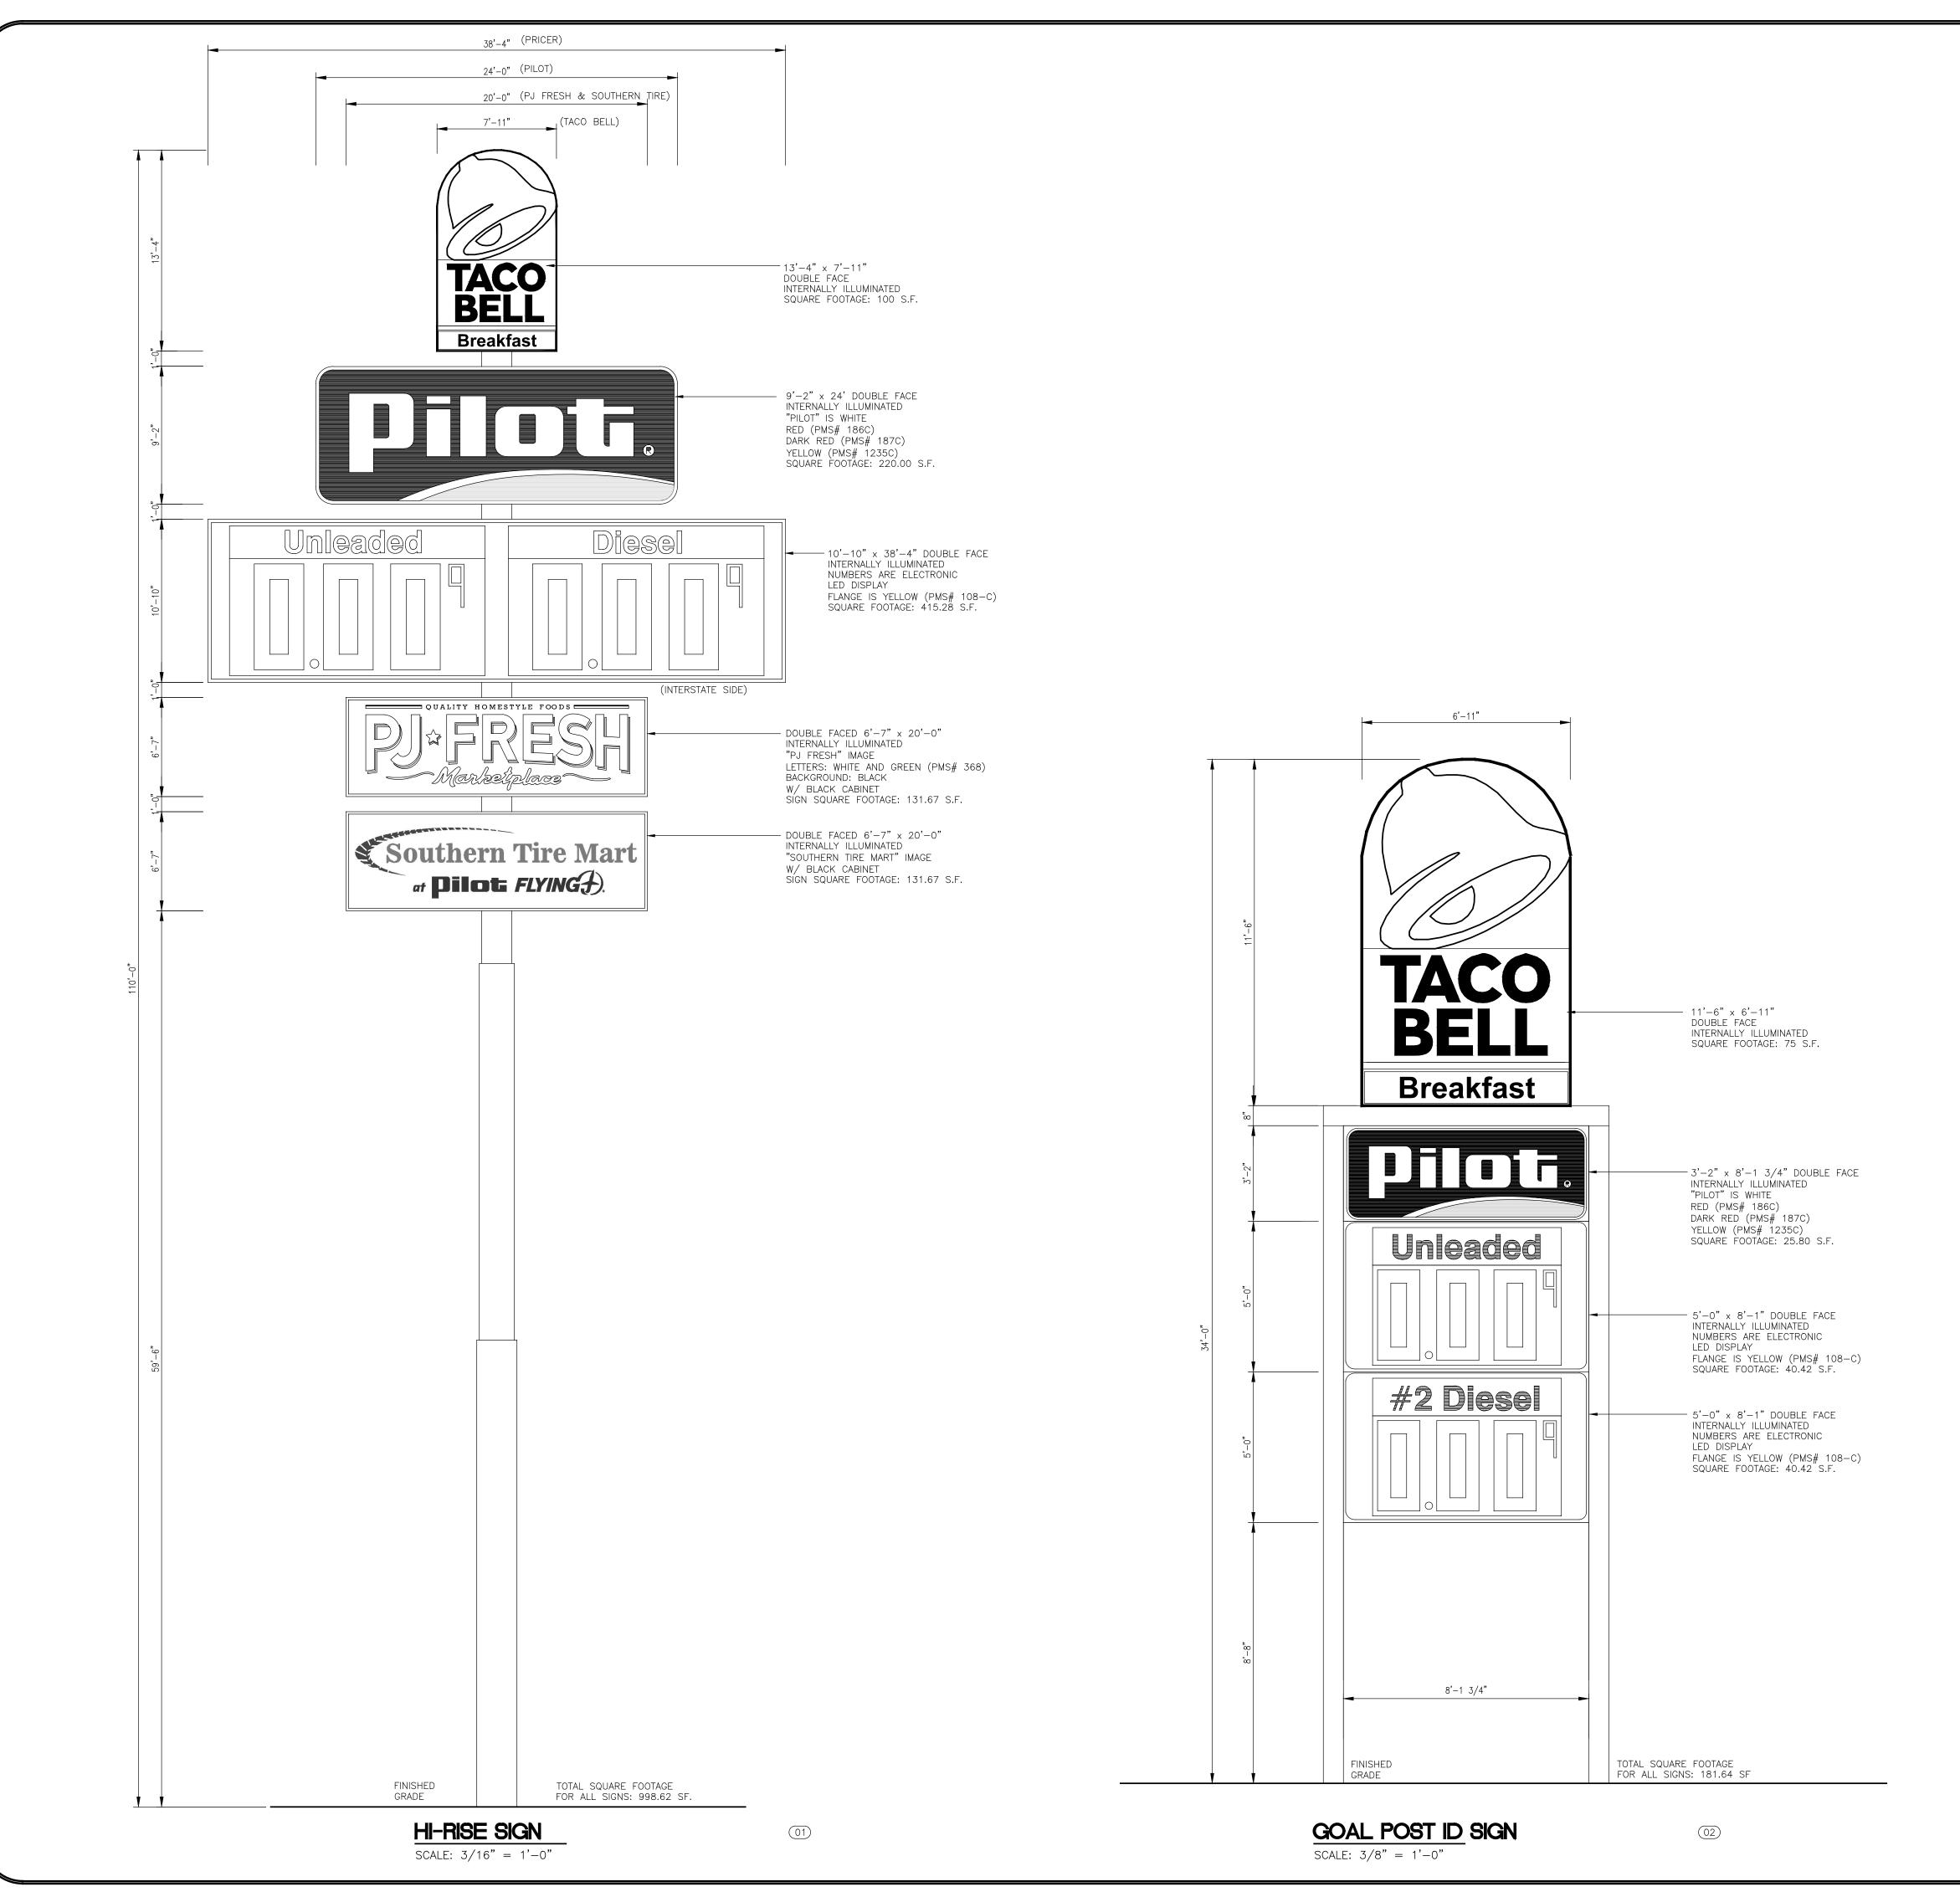

## <u>SIGN NOTES</u>

- 01) "PILOT" INTERNALLY ILLUMINATED HI—RISE SIGN FURNISHED BY OWNER, INSTALLED BY SIGN SUPPLIER. CONCRETE FOUNDATION INSTALLED BY SIGN SUPPLIER. FINAL ELECTRICAL CONNECTION INSTALLED BY CONTRACTOR.
- (02) "PILOT" INTERNALLY ILLUMINATED GOALPOST SIGN FURNISHED BY OWNER, INSTALLED BY SIGN SUPPLIER. CONCRETE FOUNDATION INSTALLED BY SIGN SUPPLIER. FINAL ELECTRICAL CONNECTION INSTALLED BY CONTRACTOR.
- "TRUCK SCALE" INTERNALLY ILLUMINATED SIGN FURNISHED AND INSTALLED BY TRUCK SCALE SUPPLIER, ELECTRICAL PROVIDED TO SCALE BY CONTRACTOR.
- O4 "AUTO ENTRY/EXIT" (INTERNALLY ILLUMINATED) DIRECTIONAL SIGN FURNISHED BY OWNER, INSTALLED BY SIGN SUPPLIER. CONCRETE FOUNDATION AND ELECTRICAL INSTALLED BY CONTRACTOR.
- 05) "TRUCK ENTRY/EXIT" (INTERNALLY ILLUMINATED) DIRECTIONAL SIGN FURNISHED BY OWNER, INSTALLED BY SIGN SUPPLIER. CONCRETE FOUNDATION AND ELECTRICAL INSTALLED BY CONTRACTOR.
- (06) "↑TRUCK & →AUTO" (INTERNALLY ILLUMINATED) DIRECTIONAL SIGN FURNISHED BY OWNER, INSTALLED BY SIGN SUPPLIER. CONCRETE FOUNDATION AND ELECTRICAL INSTALLED BY CONTRACTOR.
- 07 "PILOT" CANOPY LOGO FURNISHED AND INSTALLED BY CANOPY SUPPLIER.
- (08) "PILOT" (INTERNALLY ILLUMINATED) BUILDING SIGN FURNISHED BY OWNER, INSTALLED BY SIGN SUPPLIER. ELECTRICAL INSTALLED BY CONTRACTOR.
- (09) "PJ FRESH" (INTERNALLY ILLUMINATED) BUILDING SIGN FURNISHED AND INSTALLED BY SIGN SUPPLIER. ELECTRICAL INSTALLED BY CONTRACTOR.
- (10) "WELCOME" (INTERNALLY ILLUMINATED) BUILDING SIGN FURNISHED BY OWNER, INSTALLED BY SIGN SUPPLIER. ELECTRICAL INSTALLED BY CONTRACTOR.
- "WELCOME DRIVERS" (INTERNALLY ILLUMINATED) BUILDING SIGN FURNISHED BY OWNER, INSTALLED BY SIGN SUPPLIER. ELECTRICAL INSTALLED BY CONTRACTOR.
- 12) "TACO BELL" (INTERNALLY ILLUMINATED) BUILDING SIGN FURNISHED AND INSTALLED BY SIGN SUPPLIER. ELECTRICAL INSTALLED BY CONTRACTOR.
- "HANDICAP PARKING" POLE MOUNTED SIGNS, FURNISHED AND INSTALLED BY CONTRACTOR. (SEE CIVIL DETAILS FOR MOUNTING INSTRUCTIONS).
- "TACO BELL DRIVE—THRU" (INTERNALLY ILLUMINATED) DIRECTIONAL SIGN FURNISHED BY OWNER, INSTALLED BY SIGN SUPPLIER. CONCRETE FOUNDATION AND ELECTRICAL INSTALLED BY CONTRACTOR.
- (15) "DRIVE—THRU CLEARANCE 9 FT. 0 IN." SIGN FURNISHED BY OWNER, INSTALLED BY SIGN SUPPLIER. CONCRETE FOUNDATION INSTALLED BY CONTRACTOR.
- TACO BELL" MENU BOARD (INTERNALLY ILLUMINATED) AND INTERCOM SYSTEM FURNISHED BY OWNER, INSTALLED BY SIGN SUPPLIER. CONCRETE FOUNDATION AND ELECTRICAL INSTALLED BY CONTRACTOR.
- 17 ORDER STATION CANOPY SEE DETAILS ON SHEET SS4.
- (18) "THANK YOU / DO NOT ENTER" DIRECTIONAL SIGN (INTERNALLY ILLUMINATED)
  FURNISHED BY OWNER, INSTALLED BY SIGN SUPPLIER. CONCRETE FOUNDATION AND
  ELECTRICAL INSTALLED BY CONTRACTOR.
- "PED-XING" SIGN FURNISHED AND INSTALLED BY CONTRACTOR.
  "PASSENGER LOADING ZONE ONLY" SIGN FURNISHED AND INSTALLED BY CONTRACTOR.
- 20 "PASSENGER LOADING ZONE ONLY" SIGN FURNISHED AND INSTALLED BY CONTRACTOR.
- (21) CUSTOM VINYL WALL ART IN ALUMINUM SNAPFRAME. FURNISHED AND INSTALLED BY SIGN SUPPLIER.
- (22) CUSTOM VINYL WALL ART IN ALUMINUM SNAPFRAME. FURNISHED AND INSTALLED BY SIGN SUPPLIER.